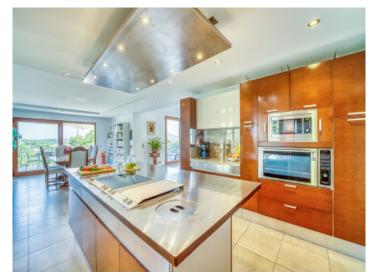

Despite the hillside location, the parking lot - without steep ramps - is accessed directly from the street. From the parking deck, a staircase leads to the entrance area of the house. Upon entering the spacious entrance area, thanks to the floor-to-ceiling windows, a magnificent panoramic view opens to the east with views of the sea and the Tramuntana mountains. The interior has been designed following one style throughout and has a living area of approximately 330 sqm on 2 floors. On the upper floor there is an elegant fitted kitchen, the open living-dining area and a double bedroom with en-suite bathroom. Another highlight are the spacious terrace areas with a chillout lounge and an additional dining area.