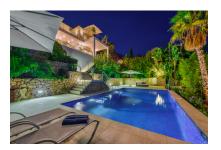

#### Описание объекта:

Port Pollença's Gotmar offers the perfect view of the bay and the peninsula Fortaleza due to its hillside location in east orientation. In the midst of this upscale residential area, which is especially preferred because of the close proximity to the port, lies the luxury villa built in 2005 by the current owners on a plot of about 1,100 sqm. With great attention to detail, great care was taken to implement the high standards of construction quality.

The lower floor offers, in addition to laundry, safe-room and second lounge, another 3 double bedrooms, each with en-suite shower room (One of them with Jacuzzi and dressing room attached). From the covered sandstone terrace, the staircase leads down to the pool area, whose perfectly landscaped and mature garden provides a lot of privacy and oasis-like effect.