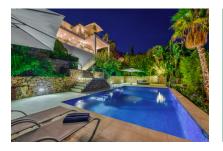

#### Описание объекта:

Port Pollença's Gotmar offers the perfect view of the bay and the peninsula Fortaleza due to its hillside location in east orientation. In the midst of this upscale residential area, which is especially preferred because of the close proximity to the port, lies the luxury villa built in 2005 by the current owners on a plot of about 1,100 sqm. With great attention to detail, great care was taken to implement the high standards of construction quality.

The lower floor offers, in addition to laundry, safe-room and second lounge, another 3 double bedrooms, each with en-suite shower room (One of them with Jacuzzi and dressing room attached). From the covered sandstone terrace, the staircase leads down to the pool area, whose perfectly landscaped and mature garden provides a lot of privacy and oasis-like effect.