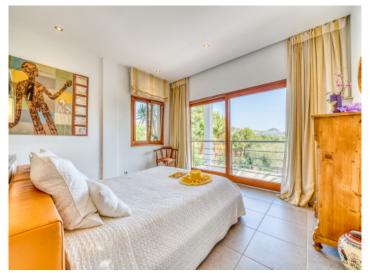

Despite the hillside location, the parking lot - without steep ramps - is accessed directly from the street. From the parking deck, a staircase leads to the entrance area of the house. Upon entering the spacious entrance area, thanks to the floor-to-ceiling windows, a magnificent panoramic view opens to the east with views of the sea and the Tramuntana mountains. The interior has been designed following one style throughout and has a living area of approximately 330 sqm on 2 floors. On the upper floor there is an elegant fitted kitchen, the open living-dining area and a double bedroom with en-suite bathroom. Another highlight are the spacious terrace areas with a chillout lounge and an additional dining area.

The lower floor offers, in addition to laundry, safe-room and second lounge, another 3 double bedrooms, each with en-suite shower room (One of them with Jacuzzi and dressing room attached). From the covered sandstone terrace, the staircase leads down to the pool area, whose perfectly landscaped and mature garden provides a lot of privacy and oasis-like effect.