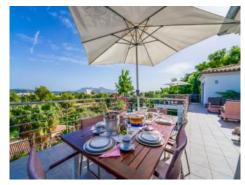

Despite the hillside location, the parking lot - without steep ramps - is accessed directly from the street. From the parking deck, a staircase leads to the entrance area of the house. Upon entering the spacious entrance area, thanks to the floor-to-ceiling windows, a magnificent panoramic view opens to the east with views of the sea and the Tramuntana mountains. The interior has been designed following one style throughout and has a living area of approximately 330 sqm on 2 floors. On the upper floor there is an elegant fitted kitchen, the open living-dining area and a double bedroom with en-suite bathroom. Another highlight are the spacious terrace areas with a chillout lounge and an additional dining area.