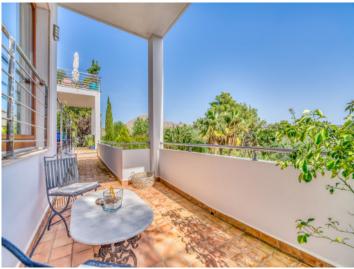

Despite the hillside location, the parking lot - without steep ramps - is accessed directly from the street. From the parking deck, a staircase leads to the entrance area of the house. Upon entering the spacious entrance area, thanks to the floor-to-ceiling windows, a magnificent panoramic view opens to the east with views of the sea and the Tramuntana mountains. The interior has been designed following one style throughout and has a living area of approximately 330 sqm on 2 floors. On the upper floor there is an elegant fitted kitchen, the open living-dining area and a double bedroom with en-suite bathroom. Another highlight are the spacious terrace areas with a chillout lounge and an additional dining area.