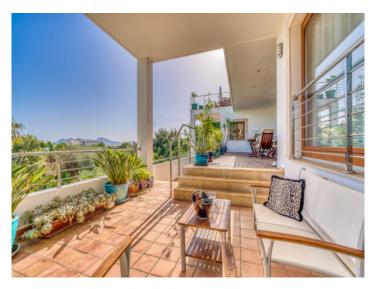

Despite the hillside location, the parking lot - without steep ramps - is accessed directly from the street. From the parking deck, a staircase leads to the entrance area of the house. Upon entering the spacious entrance area, thanks to the floor-to-ceiling windows, a magnificent panoramic view opens to the east with views of the sea and the Tramuntana mountains. The interior has been designed following one style throughout and has a living area of approximately 330 sqm on 2 floors. On the upper floor there is an elegant fitted kitchen, the open living-dining area and a double bedroom with en-suite bathroom. Another highlight are the spacious terrace areas with a chillout lounge and an additional dining area.