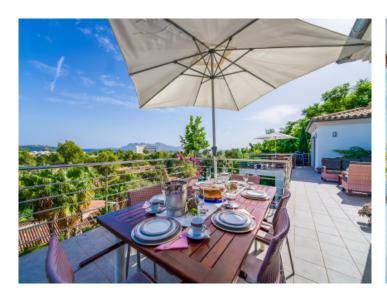

Despite the hillside location, the parking lot - without steep ramps - is accessed directly from the street. From the parking deck, a staircase leads to the entrance area of the house. Upon entering the spacious entrance area, thanks to the floor-to-ceiling windows, a magnificent panoramic view opens to the east with views of the sea and the Tramuntana mountains. The interior has been designed following one style throughout and has a living area of approximately 330 sqm on 2 floors. On the upper floor there is an elegant fitted kitchen, the open living-dining area and a double bedroom with en-suite bathroom. Another highlight are the spacious terrace areas with a chillout lounge and an additional dining area.