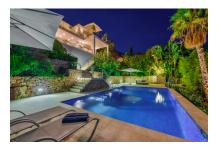

The lower floor offers, in addition to laundry, safe-room and second lounge, another 3 double bedrooms, each with en-suite shower room (One of them with Jacuzzi and dressing room attached). From the covered sandstone terrace, the staircase leads down to the pool area, whose perfectly landscaped and mature garden provides a lot of privacy and oasis-like effect.