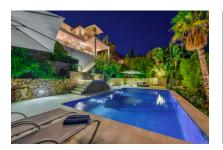

The lower floor offers, in addition to laundry, safe-room and second lounge, another 3 double bedrooms, each with en-suite shower room (One of them with Jacuzzi and dressing room attached). From the covered sandstone terrace, the staircase leads down to the pool area, whose perfectly landscaped and mature garden provides a lot of privacy and oasis-like effect.