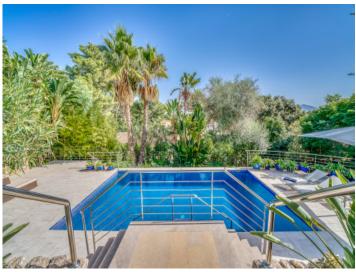

The lower floor offers, in addition to laundry, safe-room and second lounge, another 3 double bedrooms, each with en-suite shower room (One of them with Jacuzzi and dressing room attached). From the covered sandstone terrace, the staircase leads down to the pool area, whose perfectly landscaped and mature garden provides a lot of privacy and oasis-like effect.