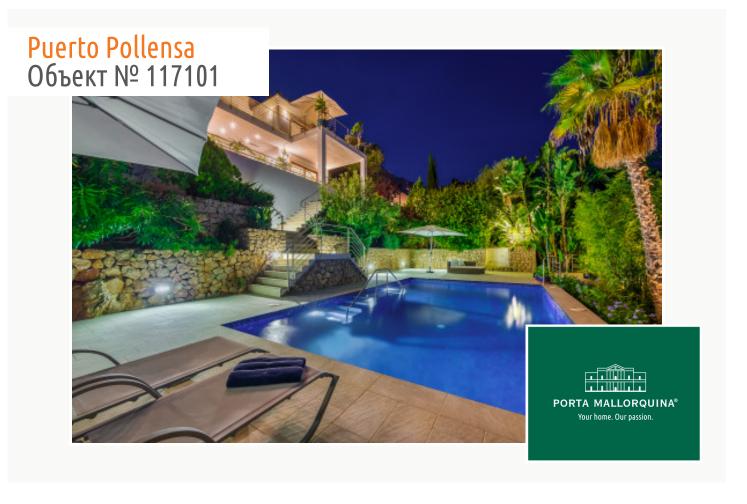

#### Описание объекта:

Port Pollença's Gotmar offers the perfect view of the bay and the peninsula Fortaleza due to its hillside location in east orientation. In the midst of this upscale residential area, which is especially preferred because of the close proximity to the port, lies the luxury villa built in 2005 by the current owners on a plot of about 1,100 sqm. With great attention to detail, great care was taken to implement the high standards of construction quality.

Despite the hillside location, the parking lot - without steep ramps - is accessed directly from the street. From the parking deck, a staircase leads to the entrance area of the house. Upon entering the spacious entrance area, thanks to the floor-to-ceiling windows, a magnificent panoramic view opens to the east with views of the sea and the Tramuntana mountains. The interior has been designed following one style throughout and has a living area of approximately 330 sqm on 2 floors. On the upper floor there is an elegant fitted kitchen, the open living-dining area and a double bedroom with en-suite bathroom. Another highlight are the spacious terrace areas with a chillout lounge and an additional dining area.

The lower floor offers, in addition to laundry, safe-room and second lounge, another 3 double bedrooms, each with en-suite shower room (One of them with Jacuzzi and dressing room attached). From the covered sandstone terrace, the staircase leads down to the pool area, whose perfectly landscaped and mature garden provides a lot of privacy and oasis-like effect.

The underfloor heating and centralized air conditioning, in combination with the Klimalit windows of German construction quality, ensure absolute living comfort all year round. The rooms below the pool and the carport are currently unused and are predestined to function as fitness or technical rooms.