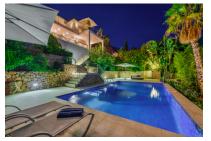

#### Описание объекта:

Port Pollença's Gotmar offers the perfect view of the bay and the peninsula Fortaleza due to its hillside location in east orientation. In the midst of this upscale residential area, which is especially preferred because of the close proximity to the port, lies the luxury villa built in 2005 by the current owners on a plot of about 1,100 sqm. With great attention to detail, great care was taken to implement the high standards of construction quality.

The lower floor offers, in addition to laundry, safe-room and second lounge, another 3 double bedrooms, each with en-suite shower room (One of them with Jacuzzi and dressing room attached). From the covered sandstone terrace, the staircase leads down to the pool area, whose perfectly landscaped and mature garden provides a lot of privacy and oasis-like effect.