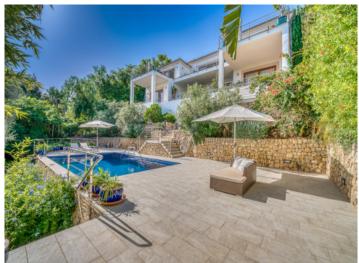

#### Описание объекта:

Port Pollença's Gotmar offers the perfect view of the bay and the peninsula Fortaleza due to its hillside location in east orientation. In the midst of this upscale residential area, which is especially preferred because of the close proximity to the port, lies the luxury villa built in 2005 by the current owners on a plot of about 1,100 sqm. With great attention to detail, great care was taken to implement the high standards of construction quality.

Despite the hillside location, the parking lot - without steep ramps - is accessed directly from the street. From the parking deck, a staircase leads to the entrance area of the house. Upon entering the spacious entrance area, thanks to the floor-to-ceiling windows, a magnificent panoramic view opens to the east with views of the sea and the Tramuntana mountains. The interior has been designed following one style throughout and has a living area of approximately 330 sqm on 2 floors. On the upper floor there is an elegant fitted kitchen, the open living-dining area and a double bedroom with en-suite bathroom. Another highlight are the spacious terrace areas with a chillout lounge and an additional dining area.

The lower floor offers, in addition to laundry, safe-room and second lounge, another 3 double bedrooms, each with en-suite shower room (One of them with Jacuzzi and dressing room attached). From the covered sandstone terrace, the staircase leads down to the pool area, whose perfectly landscaped and mature garden provides a lot of privacy and oasis-like effect.