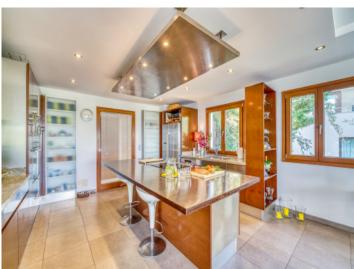

Despite the hillside location, the parking lot - without steep ramps - is accessed directly from the street. From the parking deck, a staircase leads to the entrance area of the house. Upon entering the spacious entrance area, thanks to the floor-to-ceiling windows, a magnificent panoramic view opens to the east with views of the sea and the Tramuntana mountains. The interior has been designed following one style throughout and has a living area of approximately 330 sqm on 2 floors. On the upper floor there is an elegant fitted kitchen, the open living-dining area and a double bedroom with en-suite bathroom. Another highlight are the spacious terrace areas with a chillout lounge and an additional dining area.