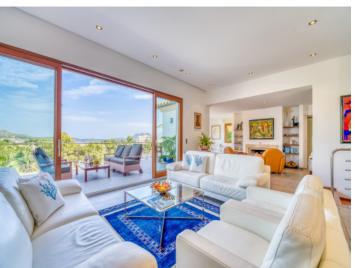

Despite the hillside location, the parking lot - without steep ramps - is accessed directly from the street. From the parking deck, a staircase leads to the entrance area of the house. Upon entering the spacious entrance area, thanks to the floor-to-ceiling windows, a magnificent panoramic view opens to the east with views of the sea and the Tramuntana mountains. The interior has been designed following one style throughout and has a living area of approximately 330 sqm on 2 floors. On the upper floor there is an elegant fitted kitchen, the open living-dining area and a double bedroom with en-suite bathroom. Another highlight are the spacious terrace areas with a chillout lounge and an additional dining area.