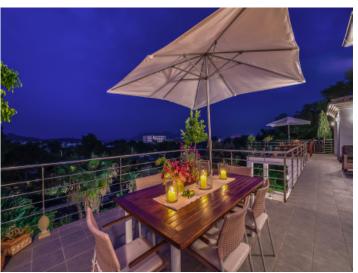

Despite the hillside location, the parking lot - without steep ramps - is accessed directly from the street. From the parking deck, a staircase leads to the entrance area of the house. Upon entering the spacious entrance area, thanks to the floor-to-ceiling windows, a magnificent panoramic view opens to the east with views of the sea and the Tramuntana mountains. The interior has been designed following one style throughout and has a living area of approximately 330 sqm on 2 floors. On the upper floor there is an elegant fitted kitchen, the open living-dining area and a double bedroom with en-suite bathroom. Another highlight are the spacious terrace areas with a chillout lounge and an additional dining area.