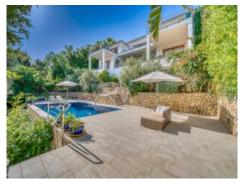

Despite the hillside location, the parking lot - without steep ramps - is accessed directly from the street. From the parking deck, a staircase leads to the entrance area of the house. Upon entering the spacious entrance area, thanks to the floor-to-ceiling windows, a magnificent panoramic view opens to the east with views of the sea and the Tramuntana mountains. The interior has been designed following one style throughout and has a living area of approximately 330 sqm on 2 floors. On the upper floor there is an elegant fitted kitchen, the open living-dining area and a double bedroom with en-suite bathroom. Another highlight are the spacious terrace areas with a chillout lounge and an additional dining area.

The lower floor offers, in addition to laundry, safe-room and second lounge, another 3 double bedrooms, each with en-suite shower room (One of them with Jacuzzi and dressing room attached). From the covered sandstone terrace, the staircase leads down to the pool area, whose perfectly landscaped and mature garden provides a lot of privacy and oasis-like effect.