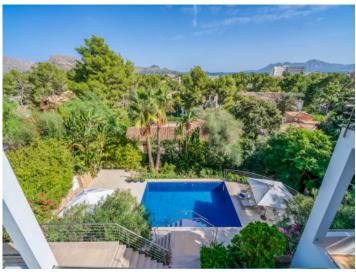

#### Описание объекта:

Port Pollença's Gotmar offers the perfect view of the bay and the peninsula Fortaleza due to its hillside location in east orientation. In the midst of this upscale residential area, which is especially preferred because of the close proximity to the port, lies the luxury villa built in 2005 by the current owners on a plot of about 1,100 sqm. With great attention to detail, great care was taken to implement the high standards of construction quality.

The lower floor offers, in addition to laundry, safe-room and second lounge, another 3 double bedrooms, each with en-suite shower room (One of them with Jacuzzi and dressing room attached). From the covered sandstone terrace, the staircase leads down to the pool area, whose perfectly landscaped and mature garden provides a lot of privacy and oasis-like effect.