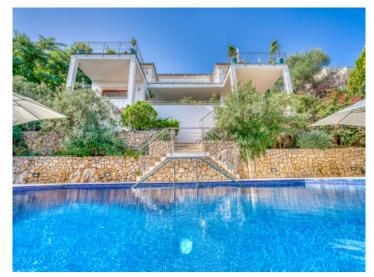

#### Описание объекта:

Port Pollença's Gotmar offers the perfect view of the bay and the peninsula Fortaleza due to its hillside location in east orientation. In the midst of this upscale residential area, which is especially preferred because of the close proximity to the port, lies the luxury villa built in 2005 by the current owners on a plot of about 1,100 sqm. With great attention to detail, great care was taken to implement the high standards of construction quality.

The lower floor offers, in addition to laundry, safe-room and second lounge, another 3 double bedrooms, each with en-suite shower room (One of them with Jacuzzi and dressing room attached). From the covered sandstone terrace, the staircase leads down to the pool area, whose perfectly landscaped and mature garden provides a lot of privacy and oasis-like effect.