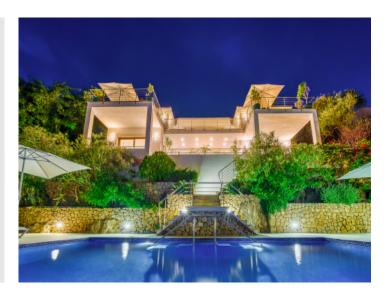

#### Описание объекта:

Port Pollença's Gotmar offers the perfect view of the bay and the peninsula Fortaleza due to its hillside location in east orientation. In the midst of this upscale residential area, which is especially preferred because of the close proximity to the port, lies the luxury villa built in 2005 by the current owners on a plot of about 1,100 sqm. With great attention to detail, great care was taken to implement the high standards of construction quality.

The lower floor offers, in addition to laundry, safe-room and second lounge, another 3 double bedrooms, each with en-suite shower room (One of them with Jacuzzi and dressing room attached). From the covered sandstone terrace, the staircase leads down to the pool area, whose perfectly landscaped and mature garden provides a lot of privacy and oasis-like effect.