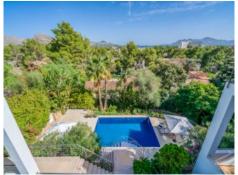

#### Описание объекта:

Port Pollença's Gotmar offers the perfect view of the bay and the peninsula Fortaleza due to its hillside location in east orientation. In the midst of this upscale residential area, which is especially preferred because of the close proximity to the port, lies the luxury villa built in 2005 by the current owners on a plot of about 1,100 sqm. With great attention to detail, great care was taken to implement the high standards of construction quality.

Despite the hillside location, the parking lot - without steep ramps - is accessed directly from the street. From the parking deck, a staircase leads to the entrance area of the house. Upon entering the spacious entrance area, thanks to the floor-to-ceiling windows, a magnificent panoramic view opens to the east with views of the sea and the Tramuntana mountains. The interior has been designed following one style throughout and has a living area of approximately 330 sqm on 2 floors. On the upper floor there is an elegant fitted kitchen, the open living-dining area and a double bedroom with en-suite bathroom. Another highlight are the spacious terrace areas with a chillout lounge and an additional dining area.