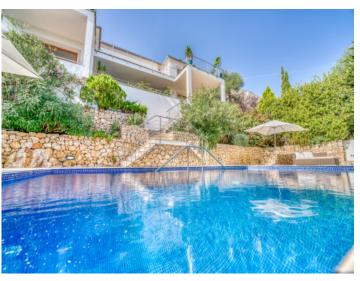

The lower floor offers, in addition to laundry, safe-room and second lounge, another 3 double bedrooms, each with en-suite shower room (One of them with Jacuzzi and dressing room attached). From the covered sandstone terrace, the staircase leads down to the pool area, whose perfectly landscaped and mature garden provides a lot of privacy and oasis-like effect.

The underfloor heating and centralized air conditioning, in combination with the Klimalit windows of German construction quality, ensure absolute living comfort all year round. The rooms below the pool and the carport are currently unused and are predestined to function as fitness or technical rooms.