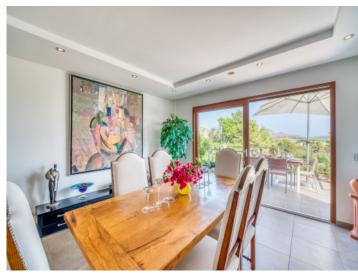

Despite the hillside location, the parking lot - without steep ramps - is accessed directly from the street. From the parking deck, a staircase leads to the entrance area of the house. Upon entering the spacious entrance area, thanks to the floor-to-ceiling windows, a magnificent panoramic view opens to the east with views of the sea and the Tramuntana mountains. The interior has been designed following one style throughout and has a living area of approximately 330 sqm on 2 floors. On the upper floor there is an elegant fitted kitchen, the open living-dining area and a double bedroom with en-suite bathroom. Another highlight are the spacious terrace areas with a chillout lounge and an additional dining area.