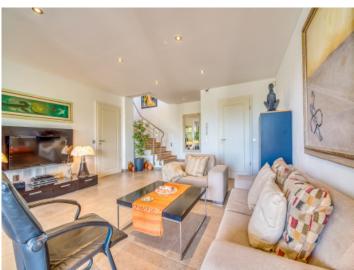

Despite the hillside location, the parking lot - without steep ramps - is accessed directly from the street. From the parking deck, a staircase leads to the entrance area of the house. Upon entering the spacious entrance area, thanks to the floor-to-ceiling windows, a magnificent panoramic view opens to the east with views of the sea and the Tramuntana mountains. The interior has been designed following one style throughout and has a living area of approximately 330 sqm on 2 floors. On the upper floor there is an elegant fitted kitchen, the open living-dining area and a double bedroom with en-suite bathroom. Another highlight are the spacious terrace areas with a chillout lounge and an additional dining area.