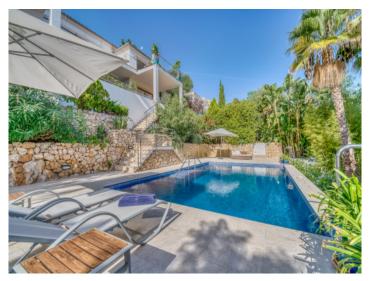

The lower floor offers, in addition to laundry, safe-room and second lounge, another 3 double bedrooms, each with en-suite shower room (One of them with Jacuzzi and dressing room attached). From the covered sandstone terrace, the staircase leads down to the pool area, whose perfectly landscaped and mature garden provides a lot of privacy and oasis-like effect.

The underfloor heating and centralized air conditioning, in combination with the Klimalit windows of German construction quality, ensure absolute living comfort all year round. The rooms below the pool and the carport are currently unused and are predestined to function as fitness or technical rooms.