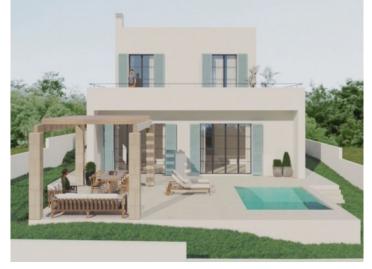

## Описание объекта:

This exclusive new villa is presently under construction in a quiet residential area of Tolleric, incorporating a minimalist design and 2 levels.

It will have a constructed area of 227 sqm, on the ground floor with a large, open living/dining and kitchen area with cooking island, a double bedroom, a bathroom, a laundry room and a covered veranda.

The first floor consists of 3 further bedrooms, 2 bathrooms, one of which is en suite, and a large terrace with panoramic sea views.

In the Mediterranean-style garden is a 18,90 sqm saltwater pool, an outside kitchen with pergola, and a parking space.

Further features of this lovely villa include underfloor heating with heat pump, central air conditioning, and insulated windows with aluminium frames.

All information is correct to the best of our knowledge. Errors and prior sale excepted. This prospectus is purely for information purposes. Only the notarized deed of sale is legally binding.