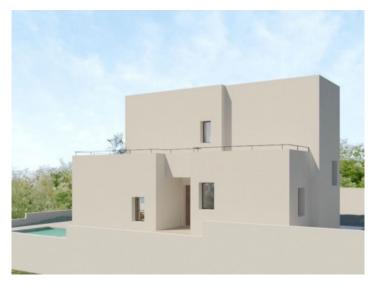

## Описание объекта:

This exclusive new villa is presently under construction in a quiet residential area of Tolleric, incorporating a minimalist design and 2 levels.

It will have a constructed area of 227 sqm, on the ground floor with a large, open living/dining and kitchen area with cooking island, a double bedroom, a bathroom, a laundry room and a covered veranda.

The first floor consists of 3 further bedrooms, 2 bathrooms, one of which is en suite, and a large terrace with panoramic sea views.

In the Mediterranean-style garden is a 18,90 sqm saltwater pool, an outside kitchen with pergola, and a parking space.

Further features of this lovely villa include underfloor heating with heat pump, central air conditioning, and insulated windows with aluminium frames.

All information is correct to the best of our knowledge. Errors and prior sale excepted. This prospectus is purely for information purposes. Only the notarized deed of sale is legally binding.