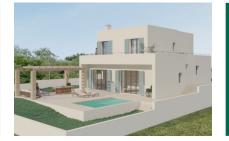

## Описание объекта:

This exclusive new villa is presently under construction in a quiet residential area of Tolleric, incorporating a minimalist design and 2 levels.

It will have a constructed area of 227 sqm, on the ground floor with a large, open living/dining and kitchen area with cooking island, a double bedroom, a bathroom, a laundry room and a covered veranda.

The first floor consists of 3 further bedrooms, 2 bathrooms, one of which is en suite, and a large terrace with panoramic sea views.

In the Mediterranean-style garden is a 18,90 sqm saltwater pool, an outside kitchen with pergola, and a parking space.

Further features of this lovely villa include underfloor heating with heat pump, central air conditioning, and insulated windows with aluminium frames.

All information is correct to the best of our knowledge. Errors and prior sale excepted. This prospectus is purely for information purposes. Only the notarized deed of sale is legally binding.