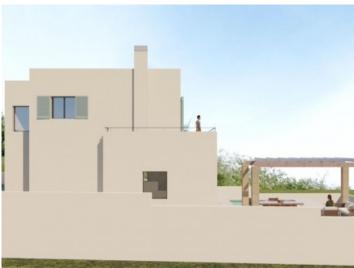

## Описание объекта:

This exclusive new villa is presently under construction in a quiet residential area of Tolleric, incorporating a minimalist design and 2 levels.

It will have a constructed area of 227 sqm, on the ground floor with a large, open living/dining and kitchen area with cooking island, a double bedroom, a bathroom, a laundry room and a covered veranda.

The first floor consists of 3 further bedrooms, 2 bathrooms, one of which is en suite, and a large terrace with panoramic sea views.

In the Mediterranean-style garden is a 18,90 sqm saltwater pool, an outside kitchen with pergola, and a parking space.

Further features of this lovely villa include underfloor heating with heat pump, central air conditioning, and insulated windows with aluminium frames.

All information is correct to the best of our knowledge. Errors and prior sale excepted. This prospectus is purely for information purposes. Only the notarized deed of sale is legally binding.