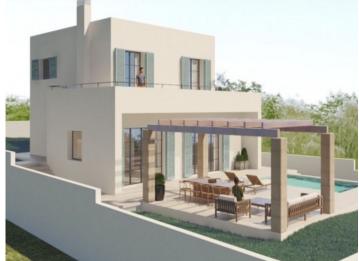

## Описание объекта:

This exclusive new villa is presently under construction in a quiet residential area of Tolleric, incorporating a minimalist design and 2 levels.

It will have a constructed area of 227 sqm, on the ground floor with a large, open living/dining and kitchen area with cooking island, a double bedroom, a bathroom, a laundry room and a covered veranda.

The first floor consists of 3 further bedrooms, 2 bathrooms, one of which is en suite, and a large terrace with panoramic sea views.

In the Mediterranean-style garden is a 18,90 sqm saltwater pool, an outside kitchen with pergola, and a parking space.

Further features of this lovely villa include underfloor heating with heat pump, central air conditioning, and insulated windows with aluminium frames.

All information is correct to the best of our knowledge. Errors and prior sale excepted. This prospectus is purely for information purposes. Only the notarized deed of sale is legally binding.