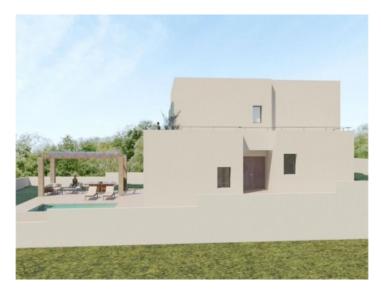

## Описание объекта:

This exclusive new villa is presently under construction in a quiet residential area of Tolleric, incorporating a minimalist design and 2 levels.

It will have a constructed area of 227 sqm, on the ground floor with a large, open living/dining and kitchen area with cooking island, a double bedroom, a bathroom, a laundry room and a covered veranda.

The first floor consists of 3 further bedrooms, 2 bathrooms, one of which is en suite, and a large terrace with panoramic sea views.

In the Mediterranean-style garden is a 18,90 sqm saltwater pool, an outside kitchen with pergola, and a parking space.

Further features of this lovely villa include underfloor heating with heat pump, central air conditioning, and insulated windows with aluminium frames.

All information is correct to the best of our knowledge. Errors and prior sale excepted. This prospectus is purely for information purposes. Only the notarized deed of sale is legally binding.