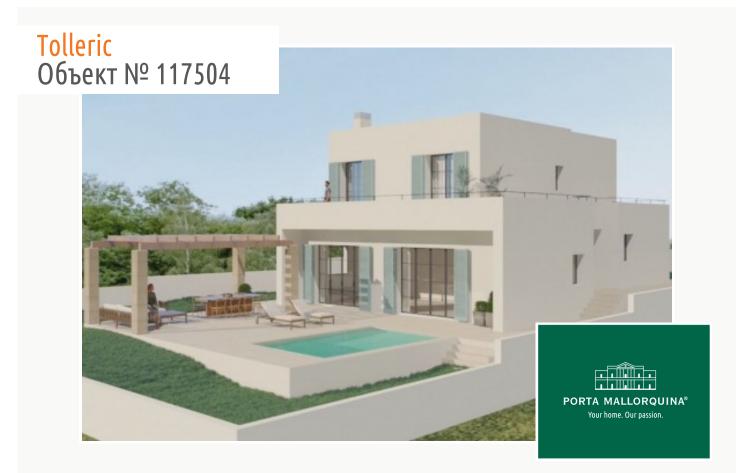

## Описание объекта:

This exclusive new villa is presently under construction in a quiet residential area of Tolleric, incorporating a minimalist design and 2 levels.

It will have a constructed area of 227 sqm, on the ground floor with a large, open living/dining and kitchen area with cooking island, a double bedroom, a bathroom, a laundry room and a covered veranda.

The first floor consists of 3 further bedrooms, 2 bathrooms, one of which is en suite, and a large terrace with panoramic sea views.

In the Mediterranean-style garden is a 18,90 sqm saltwater pool, an outside kitchen with pergola, and a parking space.

Further features of this lovely villa include underfloor heating with heat pump, central air conditioning, and insulated windows with aluminium frames.

All information is correct to the best of our knowledge. Errors and prior sale excepted. This prospectus is purely for information purposes. Only the notarized deed of sale is legally binding.