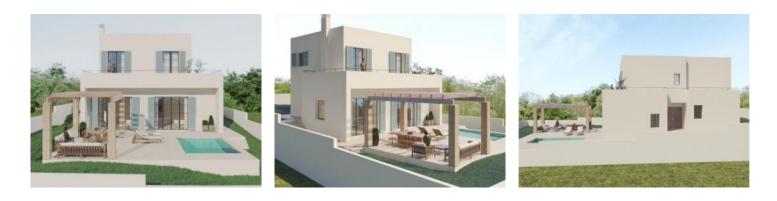

## Описание объекта:

This exclusive new villa is presently under construction in a quiet residential area of Tolleric, incorporating a minimalist design and 2 levels.

It will have a constructed area of 227 sqm, on the ground floor with a large, open living/dining and kitchen area with cooking island, a double bedroom, a bathroom, a laundry room and a covered veranda.

The first floor consists of 3 further bedrooms, 2 bathrooms, one of which is en suite, and a large terrace with panoramic sea views.

In the Mediterranean-style garden is a 18,90 sqm saltwater pool, an outside kitchen with pergola, and a parking space.

Further features of this lovely villa include underfloor heating with heat pump, central air conditioning, and insulated windows with aluminium frames.

All information is correct to the best of our knowledge. Errors and prior sale excepted. This prospectus is purely for information purposes. Only the notarized deed of sale is legally binding.