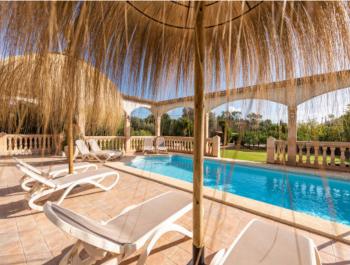

In the front garden numerous lemon trees open on to views of the villa and the heated pool with a bbq zone with beer-bar offering abundant space for quests.

The entrance area leads in to the living/dining room with adjacent modern kitchen, a bedroom and a bathroom, and adjoining is the most beautiful room of the house - the wintergarden with terrace. This room has been equipped as a billiard room and provides an alternative to the pool and sunbathing areas.

Further features of this exceptional property include double-glazing, hot/cold air conditioning in all rooms, a garage, heated pool, TV in all rooms, a beer-bar with tapping-licence, children's playing area, a touristic rental licence, and a valid cedula (certificate of habitability).