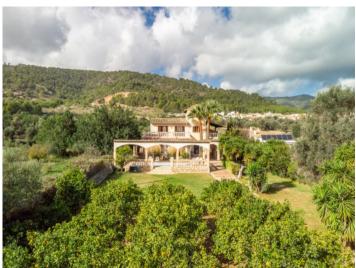

#### Описание объекта:

This enchanting villa is situated close to Selva in the small village of Binimar, and is just as idyllic as the sleepy, typically-Mallorcan hamlet. The area is a popular starting place for cyclists, hikers and those desiring a quiet holiday setting.

Orientated to the south, the villa has a capacity for up to 9 guests with a valid touristic rental licence. Upon entering a wonderful garden presents itself, with covered and open parking space for up to 6 cars, plus a garage with ample space to store bicycles or a further car.