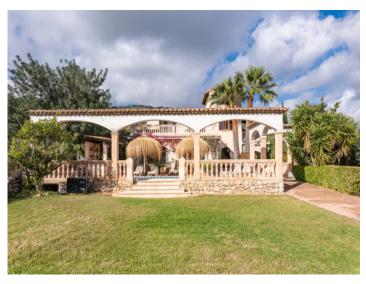

#### Описание объекта:

This enchanting villa is situated close to Selva in the small village of Binimar, and is just as idyllic as the sleepy, typically-Mallorcan hamlet. The area is a popular starting place for cyclists, hikers and those desiring a quiet holiday setting.

Orientated to the south, the villa has a capacity for up to 9 guests with a valid touristic rental licence. Upon entering a wonderful garden presents itself, with covered and open parking space for up to 6 cars, plus a garage with ample space to store bicycles or a further car.

In the front garden numerous lemon trees open on to views of the villa and the heated pool with a bbq zone with beer-bar offering abundant space for quests.

The entrance area leads in to the living/dining room with adjacent modern kitchen, a bedroom and a bathroom, and adjoining is the most beautiful room of the house - the wintergarden with terrace. This room has been equipped as a billiard room and provides an alternative to the pool and sunbathing areas.