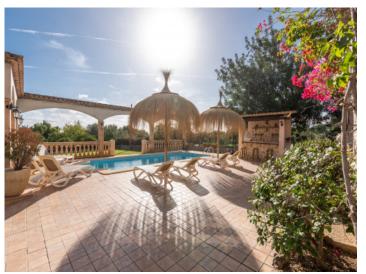

In the front garden numerous lemon trees open on to views of the villa and the heated pool with a bbq zone with beer-bar offering abundant space for quests.

The entrance area leads in to the living/dining room with adjacent modern kitchen, a bedroom and a bathroom, and adjoining is the most beautiful room of the house - the wintergarden with terrace. This room has been equipped as a billiard room and provides an alternative to the pool and sunbathing areas.

Further features of this exceptional property include double-glazing, hot/cold air conditioning in all rooms, a garage, heated pool, TV in all rooms, a beer-bar with tapping-licence, children's playing area, a touristic rental licence, and a valid cedula (certificate of habitability).