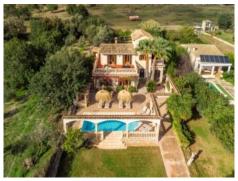

Orientated to the south, the villa has a capacity for up to 9 guests with a valid touristic rental licence. Upon entering a wonderful garden presents itself, with covered and open parking space for up to 6 cars, plus a garage with ample space to store bicycles or a further car.

The kitchen has access to a covered bbq area and chill-out zone, and the rear part of the garden is orientated to the Tramuntana. Due to the sweeping views and absolute tranquillity this area provides a fantastic retreat.