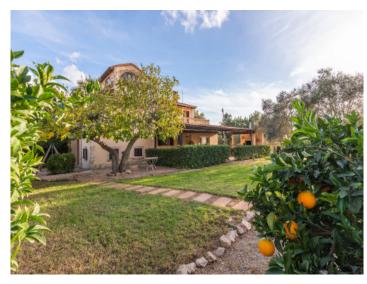

Orientated to the south, the villa has a capacity for up to 9 guests with a valid touristic rental licence. Upon entering a wonderful garden presents itself, with covered and open parking space for up to 6 cars, plus a garage with ample space to store bicycles or a further car.