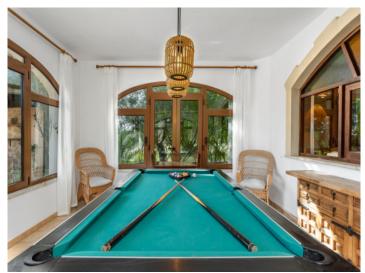

In the front garden numerous lemon trees open on to views of the villa and the heated pool with a bbq zone with beer-bar offering abundant space for quests.

The entrance area leads in to the living/dining room with adjacent modern kitchen, a bedroom and a bathroom, and adjoining is the most beautiful room of the house - the wintergarden with terrace. This room has been equipped as a billiard room and provides an alternative to the pool and sunbathing areas.