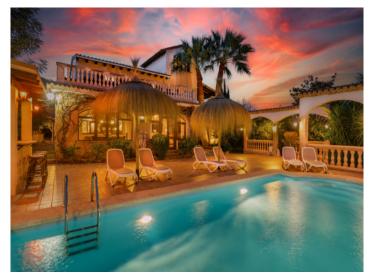

In the front garden numerous lemon trees open on to views of the villa and the heated pool with a bbq zone with beer-bar offering abundant space for quests.

The entrance area leads in to the living/dining room with adjacent modern kitchen, a bedroom and a bathroom, and adjoining is the most beautiful room of the house - the wintergarden with terrace. This room has been equipped as a billiard room and provides an alternative to the pool and sunbathing areas.

Further features of this exceptional property include double-glazing, hot/cold air conditioning in all rooms, a garage, heated pool, TV in all rooms, a beer-bar with tapping-licence, children's playing area, a touristic rental licence, and a valid cedula (certificate of habitability).