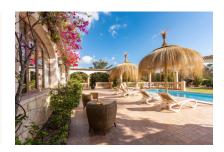

In the front garden numerous lemon trees open on to views of the villa and the heated pool with a bbq zone with beer-bar offering abundant space for quests.

The entrance area leads in to the living/dining room with adjacent modern kitchen, a bedroom and a bathroom, and adjoining is the most beautiful room of the house - the wintergarden with terrace. This room has been equipped as a billiard room and provides an alternative to the pool and sunbathing areas.

Further features of this exceptional property include double-glazing, hot/cold air conditioning in all rooms, a garage, heated pool, TV in all rooms, a beer-bar with tapping-licence, children's playing area, a touristic rental licence, and a valid cedula (certificate of habitability).