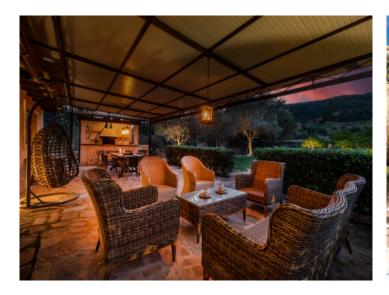

The kitchen has access to a covered bbq area and chill-out zone, and the rear part of the garden is orientated to the Tramuntana. Due to the sweeping views and absolute tranquillity this area provides a fantastic retreat.