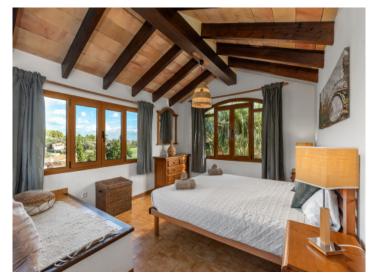

Orientated to the south, the villa has a capacity for up to 9 guests with a valid touristic rental licence. Upon entering a wonderful garden presents itself, with covered and open parking space for up to 6 cars, plus a garage with ample space to store bicycles or a further car.

On the first floor there are 3 further bedrooms, one of which has an en-suite bathroom with the other 2 sharing a bathroom. All 3 bedrooms have access to spacious terraces with wonderful views.

The highlight, however, is the tower-room which provides all-round panoramic views.