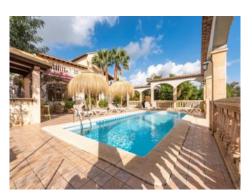

In the front garden numerous lemon trees open on to views of the villa and the heated pool with a bbq zone with beer-bar offering abundant space for quests.

The entrance area leads in to the living/dining room with adjacent modern kitchen, a bedroom and a bathroom, and adjoining is the most beautiful room of the house - the wintergarden with terrace. This room has been equipped as a billiard room and provides an alternative to the pool and sunbathing areas.

Further features of this exceptional property include double-glazing, hot/cold air conditioning in all rooms, a garage, heated pool, TV in all rooms, a beer-bar with tapping-licence, children's playing area, a touristic rental licence, and a valid cedula (certificate of habitability).