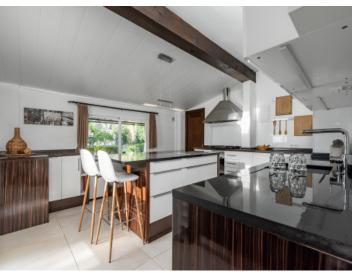

In the front garden numerous lemon trees open on to views of the villa and the heated pool with a bbq zone with beer-bar offering abundant space for quests.

The entrance area leads in to the living/dining room with adjacent modern kitchen, a bedroom and a bathroom, and adjoining is the most beautiful room of the house - the wintergarden with terrace. This room has been equipped as a billiard room and provides an alternative to the pool and sunbathing areas.