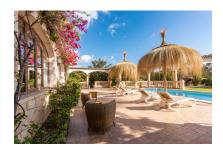

In the front garden numerous lemon trees open on to views of the villa and the heated pool with a bbq zone with beer-bar offering abundant space for quests.

The entrance area leads in to the living/dining room with adjacent modern kitchen, a bedroom and a bathroom, and adjoining is the most beautiful room of the house - the wintergarden with terrace. This room has been equipped as a billiard room and provides an alternative to the pool and sunbathing areas.

Further features of this exceptional property include double-glazing, hot/cold air conditioning in all rooms, a garage, heated pool, TV in all rooms, a beer-bar with tapping-licence, children's playing area, a touristic rental licence, and a valid cedula (certificate of habitability).