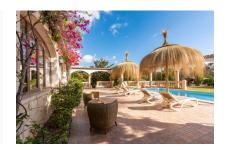

In the front garden numerous lemon trees open on to views of the villa and the heated pool with a bbq zone with beer-bar offering abundant space for quests.

The entrance area leads in to the living/dining room with adjacent modern kitchen, a bedroom and a bathroom, and adjoining is the most beautiful room of the house - the wintergarden with terrace. This room has been equipped as a billiard room and provides an alternative to the pool and sunbathing areas.

The kitchen has access to a covered bbq area and chill-out zone, and the rear part of the garden is orientated to the Tramuntana. Due to the sweeping views and absolute tranquillity this area provides a fantastic retreat.

Further features of this exceptional property include double-glazing, hot/cold air conditioning in all rooms, a garage, heated pool, TV in all rooms, a beer-bar with tapping-licence, children's playing area, a touristic rental licence, and a valid cedula (certificate of habitability).