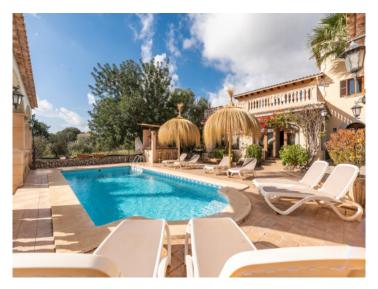

In the front garden numerous lemon trees open on to views of the villa and the heated pool with a bbq zone with beer-bar offering abundant space for quests.

The entrance area leads in to the living/dining room with adjacent modern kitchen, a bedroom and a bathroom, and adjoining is the most beautiful room of the house - the wintergarden with terrace. This room has been equipped as a billiard room and provides an alternative to the pool and sunbathing areas.

Further features of this exceptional property include double-glazing, hot/cold air conditioning in all rooms, a garage, heated pool, TV in all rooms, a beer-bar with tapping-licence, children's playing area, a touristic rental licence, and a valid cedula (certificate of habitability).