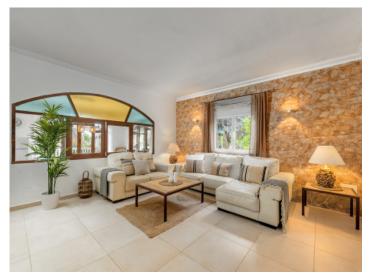

In the front garden numerous lemon trees open on to views of the villa and the heated pool with a bbq zone with beer-bar offering abundant space for quests.

The entrance area leads in to the living/dining room with adjacent modern kitchen, a bedroom and a bathroom, and adjoining is the most beautiful room of the house - the wintergarden with terrace. This room has been equipped as a billiard room and provides an alternative to the pool and sunbathing areas.