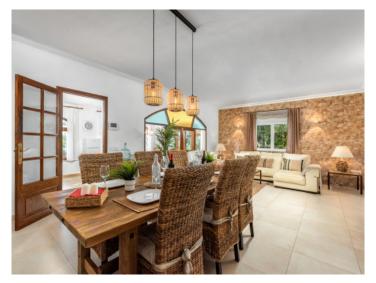

In the front garden numerous lemon trees open on to views of the villa and the heated pool with a bbq zone with beer-bar offering abundant space for quests.

The entrance area leads in to the living/dining room with adjacent modern kitchen, a bedroom and a bathroom, and adjoining is the most beautiful room of the house - the wintergarden with terrace. This room has been equipped as a billiard room and provides an alternative to the pool and sunbathing areas.