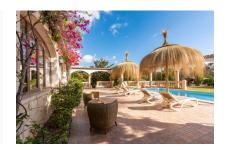

In the front garden numerous lemon trees open on to views of the villa and the heated pool with a bbq zone with beer-bar offering abundant space for quests.

The entrance area leads in to the living/dining room with adjacent modern kitchen, a bedroom and a bathroom, and adjoining is the most beautiful room of the house - the wintergarden with terrace. This room has been equipped as a billiard room and provides an alternative to the pool and sunbathing areas.

Further features of this exceptional property include double-glazing, hot/cold air conditioning in all rooms, a garage, heated pool, TV in all rooms, a beer-bar with tapping-licence, children's playing area, a touristic rental licence, and a valid cedula (certificate of habitability).