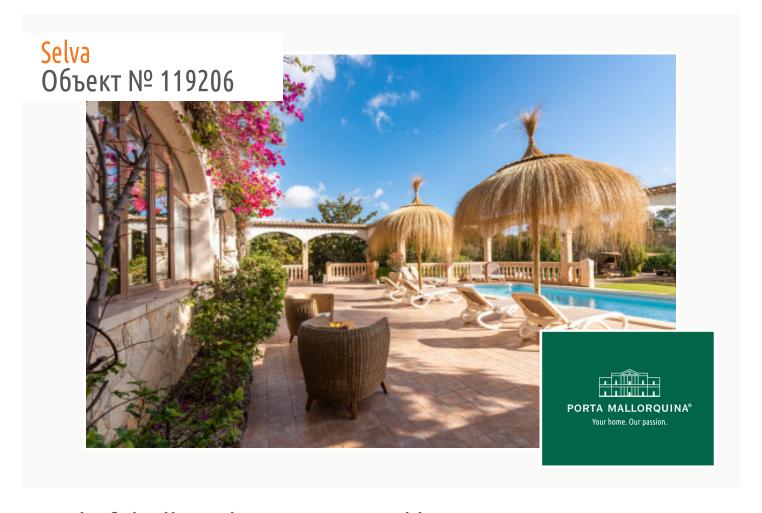

#### <mark>Selva</mark> Объект № 119206

In the front garden numerous lemon trees open on to views of the villa and the heated pool with a bbq zone with beer-bar offering abundant space for quests.

The entrance area leads in to the living/dining room with adjacent modern kitchen, a bedroom and a bathroom, and adjoining is the most beautiful room of the house - the wintergarden with terrace. This room has been equipped as a billiard room and provides an alternative to the pool and sunbathing areas.

Further features of this exceptional property include double-glazing, hot/cold air conditioning in all rooms, a garage, heated pool, TV in all rooms, a beer-bar with tapping-licence, children's playing area, a touristic rental licence, and a valid cedula (certificate of habitability).