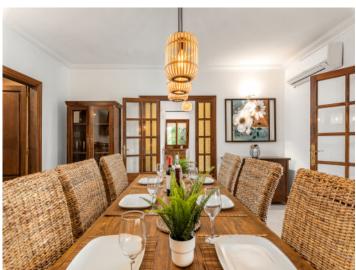

In the front garden numerous lemon trees open on to views of the villa and the heated pool with a bbq zone with beer-bar offering abundant space for quests.

The entrance area leads in to the living/dining room with adjacent modern kitchen, a bedroom and a bathroom, and adjoining is the most beautiful room of the house - the wintergarden with terrace. This room has been equipped as a billiard room and provides an alternative to the pool and sunbathing areas.