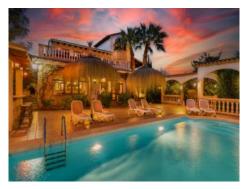

Orientated to the south, the villa has a capacity for up to 9 guests with a valid touristic rental licence. Upon entering a wonderful garden presents itself, with covered and open parking space for up to 6 cars, plus a garage with ample space to store bicycles or a further car.

In the front garden numerous lemon trees open on to views of the villa and the heated pool with a bbq zone with beer-bar offering abundant space for quests.

The entrance area leads in to the living/dining room with adjacent modern kitchen, a bedroom and a bathroom, and adjoining is the most beautiful room of the house - the wintergarden with terrace. This room has been equipped as a billiard room and provides an alternative to the pool and sunbathing areas.

Further features of this exceptional property include double-glazing, hot/cold air conditioning in all rooms, a garage, heated pool, TV in all rooms, a beer-bar with tapping-licence, children's playing area, a touristic rental licence, and a valid cedula (certificate of habitability).