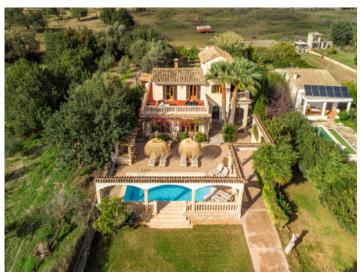

#### Описание объекта:

This enchanting villa is situated close to Selva in the small village of Binimar, and is just as idyllic as the sleepy, typically-Mallorcan hamlet. The area is a popular starting place for cyclists, hikers and those desiring a quiet holiday setting.

Orientated to the south, the villa has a capacity for up to 9 guests with a valid touristic rental licence. Upon entering a wonderful garden presents itself, with covered and open parking space for up to 6 cars, plus a garage with ample space to store bicycles or a further car.

In the front garden numerous lemon trees open on to views of the villa and the heated pool with a bbq zone with beer-bar offering abundant space for quests.

The entrance area leads in to the living/dining room with adjacent modern kitchen, a bedroom and a bathroom, and adjoining is the most beautiful room of the house - the wintergarden with terrace. This room has been equipped as a billiard room and provides an alternative to the pool and sunbathing areas.

Further features of this exceptional property include double-glazing, hot/cold air conditioning in all rooms, a garage, heated pool, TV in all rooms, a beer-bar with tapping-licence, children's playing area, a touristic rental licence, and a valid cedula (certificate of habitability).