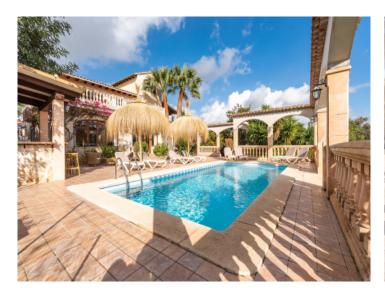

In the front garden numerous lemon trees open on to views of the villa and the heated pool with a bbq zone with beer-bar offering abundant space for quests.

The entrance area leads in to the living/dining room with adjacent modern kitchen, a bedroom and a bathroom, and adjoining is the most beautiful room of the house - the wintergarden with terrace. This room has been equipped as a billiard room and provides an alternative to the pool and sunbathing areas.

Further features of this exceptional property include double-glazing, hot/cold air conditioning in all rooms, a garage, heated pool, TV in all rooms, a beer-bar with tapping-licence, children's playing area, a touristic rental licence, and a valid cedula (certificate of habitability).