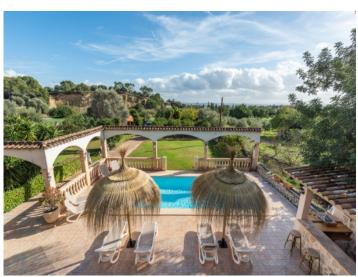

In the front garden numerous lemon trees open on to views of the villa and the heated pool with a bbq zone with beer-bar offering abundant space for quests.

The entrance area leads in to the living/dining room with adjacent modern kitchen, a bedroom and a bathroom, and adjoining is the most beautiful room of the house - the wintergarden with terrace. This room has been equipped as a billiard room and provides an alternative to the pool and sunbathing areas.

The kitchen has access to a covered bbq area and chill-out zone, and the rear part of the garden is orientated to the Tramuntana. Due to the sweeping views and absolute tranquillity this area provides a fantastic retreat.