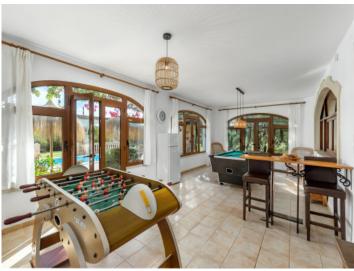

In the front garden numerous lemon trees open on to views of the villa and the heated pool with a bbq zone with beer-bar offering abundant space for quests.

The entrance area leads in to the living/dining room with adjacent modern kitchen, a bedroom and a bathroom, and adjoining is the most beautiful room of the house - the wintergarden with terrace. This room has been equipped as a billiard room and provides an alternative to the pool and sunbathing areas.