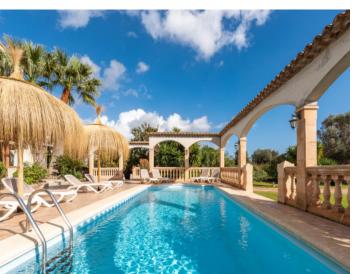

In the front garden numerous lemon trees open on to views of the villa and the heated pool with a bbq zone with beer-bar offering abundant space for quests.

The entrance area leads in to the living/dining room with adjacent modern kitchen, a bedroom and a bathroom, and adjoining is the most beautiful room of the house - the wintergarden with terrace. This room has been equipped as a billiard room and provides an alternative to the pool and sunbathing areas.

Further features of this exceptional property include double-glazing, hot/cold air conditioning in all rooms, a garage, heated pool, TV in all rooms, a beer-bar with tapping-licence, children's playing area, a touristic rental licence, and a valid cedula (certificate of habitability).