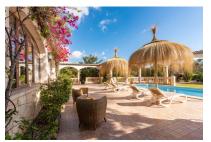

In the front garden numerous lemon trees open on to views of the villa and the heated pool with a bbq zone with beer-bar offering abundant space for quests.

The entrance area leads in to the living/dining room with adjacent modern kitchen, a bedroom and a bathroom, and adjoining is the most beautiful room of the house - the wintergarden with terrace. This room has been equipped as a billiard room and provides an alternative to the pool and sunbathing areas.

Further features of this exceptional property include double-glazing, hot/cold air conditioning in all rooms, a garage, heated pool, TV in all rooms, a beer-bar with tapping-licence, children's playing area, a touristic rental licence, and a valid cedula (certificate of habitability).