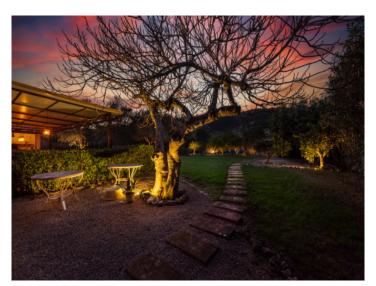

In the front garden numerous lemon trees open on to views of the villa and the heated pool with a bbq zone with beer-bar offering abundant space for quests.

The entrance area leads in to the living/dining room with adjacent modern kitchen, a bedroom and a bathroom, and adjoining is the most beautiful room of the house - the wintergarden with terrace. This room has been equipped as a billiard room and provides an alternative to the pool and sunbathing areas.

The kitchen has access to a covered bbq area and chill-out zone, and the rear part of the garden is orientated to the Tramuntana. Due to the sweeping views and absolute tranquillity this area provides a fantastic retreat.