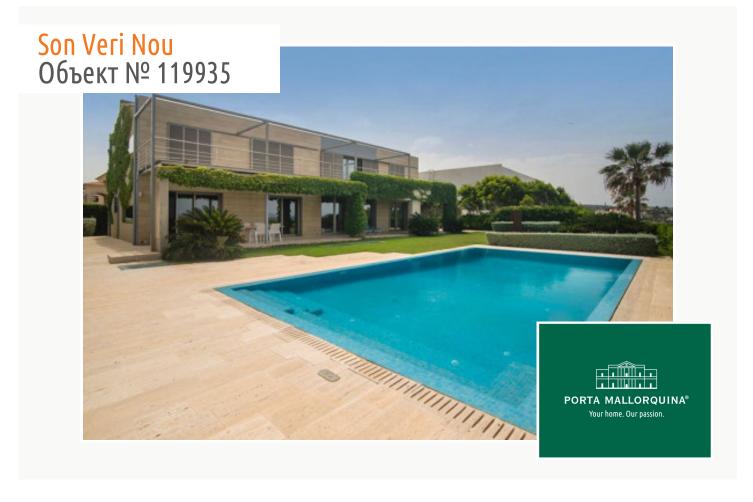

# Elegant luxury-villa on the 1st sea line in Son Veri Nou

жилая площадь:  $600 \text{ m}^2$  бассейн:  $\checkmark$ 

участок: 1.000 m<sup>2</sup> Энергетическая в процессе

спальни: 4 сертификация:

санузел: 4

#### Описание объекта:

This elegant, classic-style villa is situated on the 1st sea line in the prestigious residential area of Son Veri Nou, and offers fantastic sweeping views over the sea.

It has a complete cellar area, and its living space is distributed over 4 double bedrooms, 4 bathrooms, a kitchen, living room, dining room, laundry room, a large covered terrace and a garage, It is characterised by bright, open living spaces.

Further features include gas central heating and centralised air conditioning, and floors of parquet and beige marble providing a modern but warm living ambience.

This exceptional property also has a garden and a large pool.