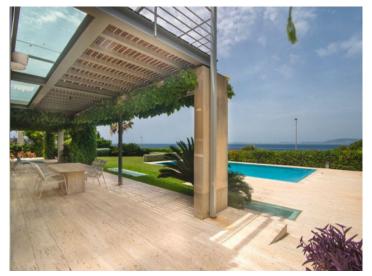

#### Описание объекта:

This elegant, classic-style villa is situated on the 1st sea line in the prestigious residential area of Son Veri Nou, and offers fantastic sweeping views over the sea.

It has a complete cellar area, and its living space is distributed over 4 double bedrooms, 4 bathrooms, a kitchen, living room, dining room, laundry room, a large covered terrace and a garage, It is characterised by bright, open living spaces.

Further features include gas central heating and centralised air conditioning, and floors of parquet and beige marble providing a modern but warm living ambience.

This exceptional property also has a garden and a large pool.

#### Месторасположения и окрестности:

Son Veri Nou is situated at the eastern end of the bay of Palma.

It is a quiet residential village which consists mainly of villas. You find it on a rocky coast, it has a good infrastructure and within 15 minutes you can reach the airport and the beautiful city of Palma.