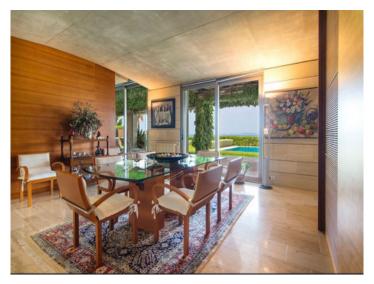

#### Описание объекта:

This elegant, classic-style villa is situated on the 1st sea line in the prestigious residential area of Son Veri Nou, and offers fantastic sweeping views over the sea.

It has a complete cellar area, and its living space is distributed over 4 double bedrooms, 4 bathrooms, a kitchen, living room, dining room, laundry room, a large covered terrace and a garage, It is characterised by bright, open living spaces.

Further features include gas central heating and centralised air conditioning, and floors of parquet and beige marble providing a modern but warm living ambience.

This exceptional property also has a garden and a large pool.