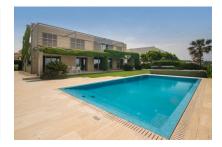

# Elegant luxury-villa on the 1st sea line in Son Veri Nou

жилая площадь:  $600 \text{ m}^2$  бассейн:  $\checkmark$ 

участок: 1.000 m<sup>2</sup> Энергетическая в процессе

спальни: 4 сертификация:

санузел: 4

#### Описание объекта:

This elegant, classic-style villa is situated on the 1st sea line in the prestigious residential area of Son Veri Nou, and offers fantastic sweeping views over the sea.

It has a complete cellar area, and its living space is distributed over 4 double bedrooms, 4 bathrooms, a kitchen, living room, dining room, laundry room, a large covered terrace and a garage, It is characterised by bright, open living spaces.

Further features include gas central heating and centralised air conditioning, and floors of parquet and beige marble providing a modern but warm living ambience.

This exceptional property also has a garden and a large pool.