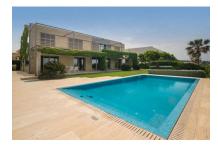

# Elegant luxury-villa on the 1st sea line in Son Veri Nou

жилая площадь:  $600 \text{ m}^2$  бассейн:  $\checkmark$ 

участок: 1.000 m<sup>2</sup> Энергетическая в процессе

спальни: 4 сертификация:

санузел: 4

#### Описание объекта:

This elegant, classic-style villa is situated on the 1st sea line in the prestigious residential area of Son Veri Nou, and offers fantastic sweeping views over the sea.

It has a complete cellar area, and its living space is distributed over 4 double bedrooms, 4 bathrooms, a kitchen, living room, dining room, laundry room, a large covered terrace and a garage, It is characterised by bright, open living spaces.

Further features include gas central heating and centralised air conditioning, and floors of parquet and beige marble providing a modern but warm living ambience.

This exceptional property also has a garden and a large pool.