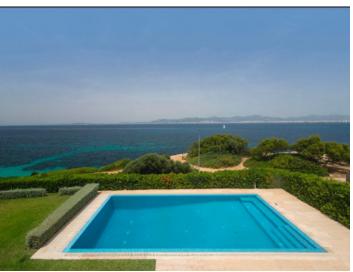

# Elegant luxury-villa on the 1st sea line in Son Veri Nou

жилая площадь:  $600 \text{ m}^2$  бассейн:  $\checkmark$ 

участок: 1.000 m<sup>2</sup> Энергетическая в процессе

спальни: 4 сертификация:

санузел: 4

#### Описание объекта:

This elegant, classic-style villa is situated on the 1st sea line in the prestigious residential area of Son Veri Nou, and offers fantastic sweeping views over the sea.

It has a complete cellar area, and its living space is distributed over 4 double bedrooms, 4 bathrooms, a kitchen, living room, dining room, laundry room, a large covered terrace and a garage, It is characterised by bright, open living spaces.

Further features include gas central heating and centralised air conditioning, and floors of parquet and beige marble providing a modern but warm living ambience.

This exceptional property also has a garden and a large pool.

#### Месторасположения и окрестности:

Son Veri Nou is situated at the eastern end of the bay of Palma.

It is a quiet residential village which consists mainly of villas. You find it on a rocky coast, it has a good infrastructure and within 15 minutes you can reach the airport and the beautiful city of Palma.