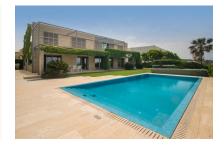

# Elegant luxury-villa on the 1st sea line in Son Veri Nou

жилая площадь:  $600 \text{ m}^2$  бассейн:  $\checkmark$ 

участок: 1.000 m<sup>2</sup> Энергетическая в процессе

спальни: 4 сертификация:

санузел: 4

#### Описание объекта:

This elegant, classic-style villa is situated on the 1st sea line in the prestigious residential area of Son Veri Nou, and offers fantastic sweeping views over the sea.

It has a complete cellar area, and its living space is distributed over 4 double bedrooms, 4 bathrooms, a kitchen, living room, dining room, laundry room, a large covered terrace and a garage, It is characterised by bright, open living spaces.

Further features include gas central heating and centralised air conditioning, and floors of parquet and beige marble providing a modern but warm living ambience.

This exceptional property also has a garden and a large pool.