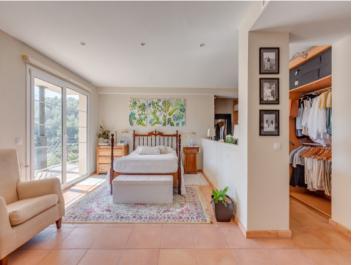

A staircase leads down to the master bedroom with a large walk-in closet, en-suite bathroom, and a terrace. On this level, there is also a bedroom, the second bathroom, and the laundry room with its own small terrace.