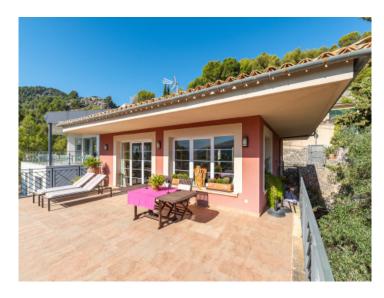

#### Описание объекта:

Elegant and spacious villa with stunning sea views, built with high-quality materials.

The approximately 350 sqm property is located in a very quiet location, just about 3 minutes from Repic Beach. Thanks to its elevated position and proximity to the beach, which is just a few meters away, the house enjoys sunshine all year round.

The house is spread over 5 floors and is accessible from 2 streets. On the first floor, you will find the kitchen, a guest toilet, and the large living area with large windows that open onto a very spacious terrace. From here, you have spectacular views of the bay and the mountains.