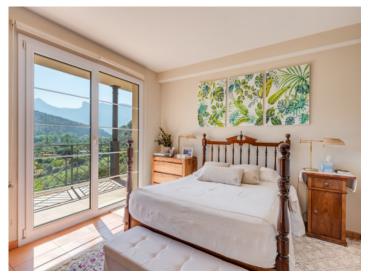

A staircase leads down to the master bedroom with a large walk-in closet, en-suite bathroom, and a terrace. On this level, there is also a bedroom, the second bathroom, and the laundry room with its own small terrace.