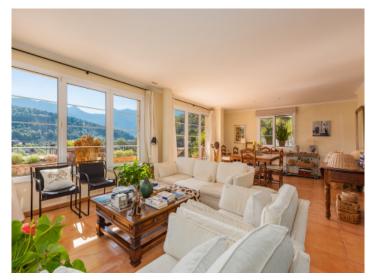

#### Описание объекта:

Elegant and spacious villa with stunning sea views, built with high-quality materials.

The approximately 350 sqm property is located in a very quiet location, just about 3 minutes from Repic Beach. Thanks to its elevated position and proximity to the beach, which is just a few meters away, the house enjoys sunshine all year round.

The house is spread over 5 floors and is accessible from 2 streets. On the first floor, you will find the kitchen, a guest toilet, and the large living area with large windows that open onto a very spacious terrace. From here, you have spectacular views of the bay and the mountains.