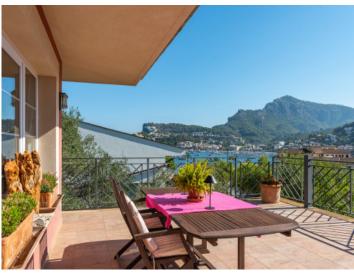

The house is spread over 5 floors and is accessible from 2 streets. On the first floor, you will find the kitchen, a guest toilet, and the large living area with large windows that open onto a very spacious terrace. From here, you have spectacular views of the bay and the mountains.