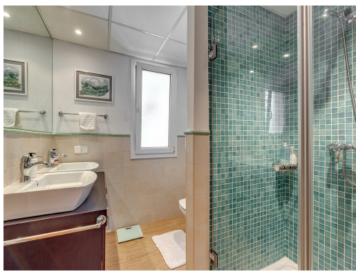

A staircase leads down to the master bedroom with a large walk-in closet, en-suite bathroom, and a terrace. On this level, there is also a bedroom, the second bathroom, and the laundry room with its own small terrace.