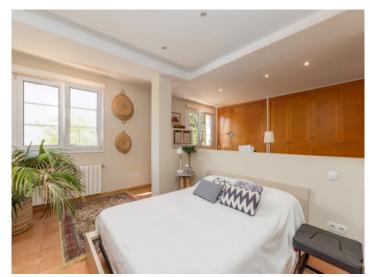

A staircase leads down to the master bedroom with a large walk-in closet, en-suite bathroom, and a terrace. On this level, there is also a bedroom, the second bathroom, and the laundry room with its own small terrace.