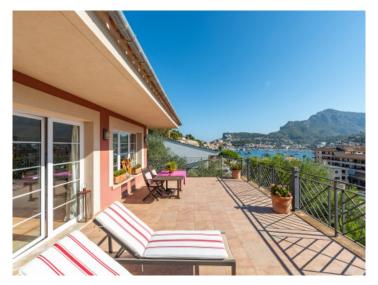

The house is spread over 5 floors and is accessible from 2 streets. On the first floor, you will find the kitchen, a guest toilet, and the large living area with large windows that open onto a very spacious terrace. From here, you have spectacular views of the bay and the mountains.

A staircase leads down to the master bedroom with a large walk-in closet, en-suite bathroom, and a terrace. On this level, there is also a bedroom, the second bathroom, and the laundry room with its own small terrace.