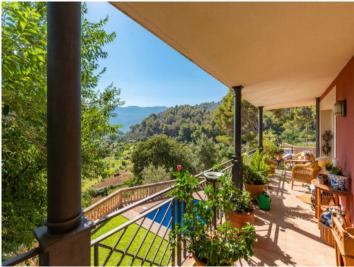

The house is spread over 5 floors and is accessible from 2 streets. On the first floor, you will find the kitchen, a guest toilet, and the large living area with large windows that open onto a very spacious terrace. From here, you have spectacular views of the bay and the mountains.

Further down the stairs, you will find a completely independent apartment that includes a living room with a terrace, 2 bedrooms, a bathroom, and a kitchen with access to the side terrace.

On the lower level, there is a small garden with a pool, as well as a storage room.