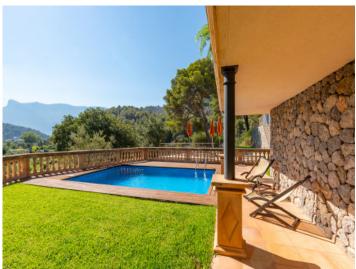

Further down the stairs, you will find a completely independent apartment that includes a living room with a terrace, 2 bedrooms, a bathroom, and a kitchen with access to the side terrace.

On the lower level, there is a small garden with a pool, as well as a storage room.

Descending to the basement, you will find a garage for 2 cars with a small wine cellar.

The 5 levels of the property are connected by a beautiful exterior stone staircase. The possibility to install an elevator allows for conversion into a single-family home.