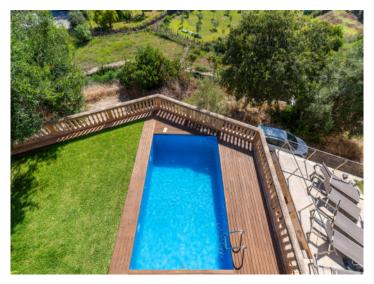

Further down the stairs, you will find a completely independent apartment that includes a living room with a terrace, 2 bedrooms, a bathroom, and a kitchen with access to the side terrace.

On the lower level, there is a small garden with a pool, as well as a storage room.