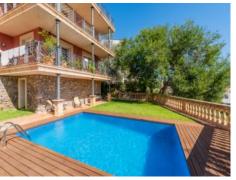

Further down the stairs, you will find a completely independent apartment that includes a living room with a terrace, 2 bedrooms, a bathroom, and a kitchen with access to the side terrace.

On the lower level, there is a small garden with a pool, as well as a storage room.

Descending to the basement, you will find a garage for 2 cars with a small wine cellar.

The 5 levels of the property are connected by a beautiful exterior stone staircase. The possibility to install an elevator allows for conversion into a single-family home.