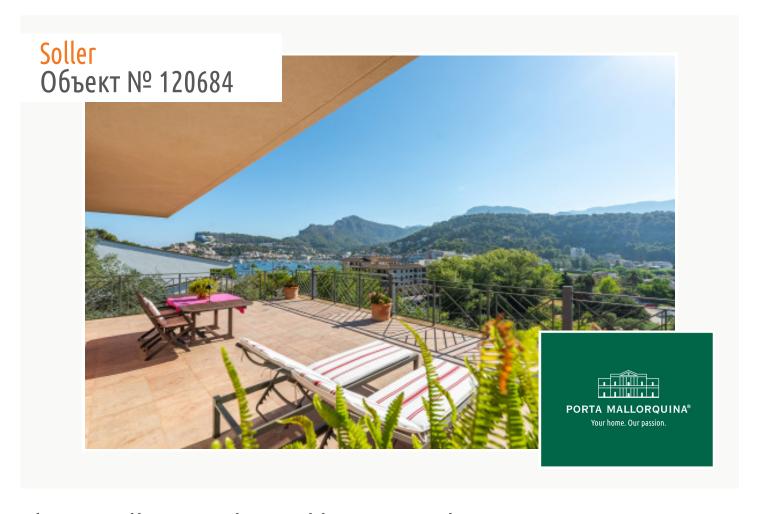

#### Описание объекта:

Elegant and spacious villa with stunning sea views, built with high-quality materials.

The approximately 350 sqm property is located in a very quiet location, just about 3 minutes from Repic Beach. Thanks to its elevated position and proximity to the beach, which is just a few meters away, the house enjoys sunshine all year round.

The house is spread over 5 floors and is accessible from 2 streets. On the first floor, you will find the kitchen, a guest toilet, and the large living area with large windows that open onto a very spacious terrace. From here, you have spectacular views of the bay and the mountains.