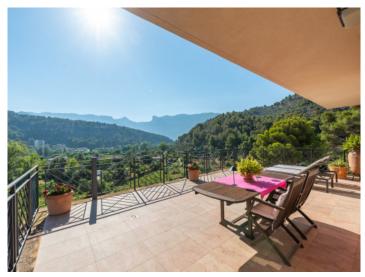

The house is spread over 5 floors and is accessible from 2 streets. On the first floor, you will find the kitchen, a guest toilet, and the large living area with large windows that open onto a very spacious terrace. From here, you have spectacular views of the bay and the mountains.