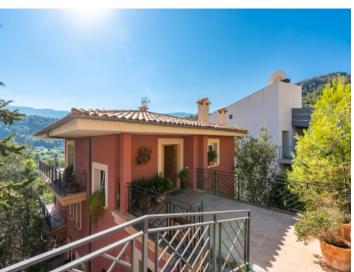

#### Описание объекта:

Elegant and spacious villa with stunning sea views, built with high-quality materials.

The approximately 350 sqm property is located in a very quiet location, just about 3 minutes from Repic Beach. Thanks to its elevated position and proximity to the beach, which is just a few meters away, the house enjoys sunshine all year round.

The house is spread over 5 floors and is accessible from 2 streets. On the first floor, you will find the kitchen, a guest toilet, and the large living area with large windows that open onto a very spacious terrace. From here, you have spectacular views of the bay and the mountains.