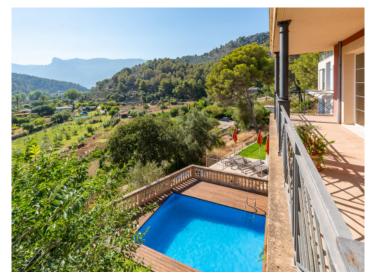

Further down the stairs, you will find a completely independent apartment that includes a living room with a terrace, 2 bedrooms, a bathroom, and a kitchen with access to the side terrace.

On the lower level, there is a small garden with a pool, as well as a storage room.

Descending to the basement, you will find a garage for 2 cars with a small wine cellar.

The 5 levels of the property are connected by a beautiful exterior stone staircase. The possibility to install an elevator allows for conversion into a single-family home.