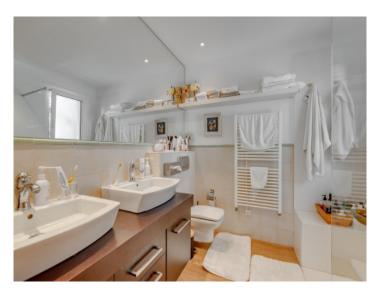

A staircase leads down to the master bedroom with a large walk-in closet, en-suite bathroom, and a terrace. On this level, there is also a bedroom, the second bathroom, and the laundry room with its own small terrace.