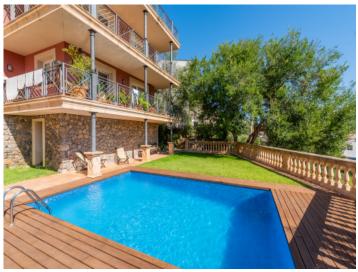

Further down the stairs, you will find a completely independent apartment that includes a living room with a terrace, 2 bedrooms, a bathroom, and a kitchen with access to the side terrace.

On the lower level, there is a small garden with a pool, as well as a storage room.

Descending to the basement, you will find a garage for 2 cars with a small wine cellar.

The 5 levels of the property are connected by a beautiful exterior stone staircase. The possibility to install an elevator allows for conversion into a single-family home.