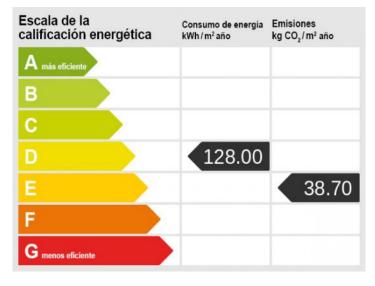

# Mediterranean, detached house in a popular residential area in Puig de Ros

| жилая площадь: 228 m <sup>2</sup> бассейн:<br>участок: 664 m <sup>2</sup> Энергетическая е<br>спальни: 4 сертификация:<br>санузел: 3 |   |
|--------------------------------------------------------------------------------------------------------------------------------------|---|
| вид на море: - <b>цена: € 1.130.000,</b>                                                                                             | - |