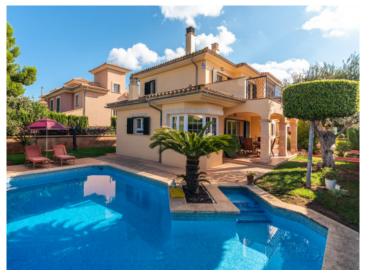

### Описание объекта:

This impressive villa in Puig de Ros presents a luxurious, Mediterranean-style living experience. Its 4 spacious bedrooms and 3 elegantly-designed bathrooms offer ample space for family and friends, and an inviting fireplace and modern air conditioning assure a year-round comfortable atmosphere.

A private pool and covered terrace offer the perfect places to relax and enjoy the summer weather, together with a balcony providing breathtaking views of the surrounding area, and the Mediterranean style of the property continuously conveying a timeless charm.