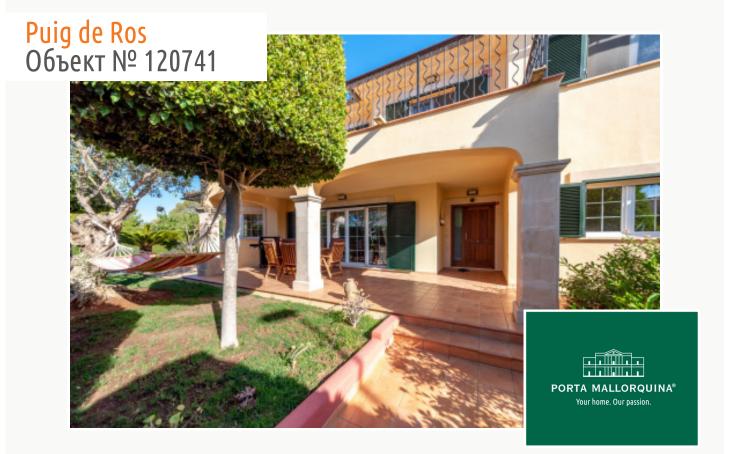

# Mediterranean, detached house in a popular residential area in Puig de Ros

| жилая площадь: 228 m <sup>2</sup> бассейн:<br>участок: 664 m <sup>2</sup> Энергетическая е<br>спальни: 4 сертификация:<br>санузел: 3 |   |
|--------------------------------------------------------------------------------------------------------------------------------------|---|
| вид на море: - <b>цена: € 1.130.000,</b>                                                                                             | - |

### Описание объекта:

This impressive villa in Puig de Ros presents a luxurious, Mediterranean-style living experience. Its 4 spacious bedrooms and 3 elegantly-designed bathrooms offer ample space for family and friends, and an inviting fireplace and modern air conditioning assure a year-round comfortable atmosphere.

A private pool and covered terrace offer the perfect places to relax and enjoy the summer weather, together with a balcony providing breathtaking views of the surrounding area, and the Mediterranean style of the property continuously conveying a timeless charm.