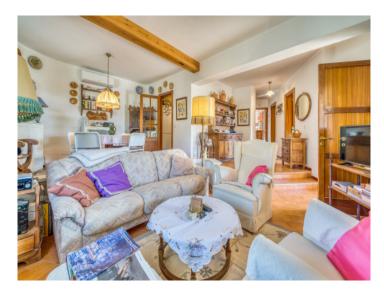

### Описание объекта:

This house was built in the 70s and officially has 90 square meters of living space spread over 2 double bedrooms, a single bedroom, a separate bathroom, a bathroom en suite, a living area and a separate kitchen.