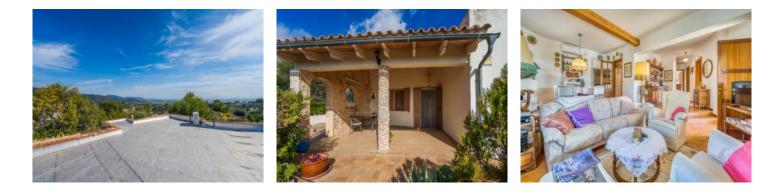

### Описание объекта:

This house was built in the 70s and officially has 90 square meters of living space spread over 2 double bedrooms, a single bedroom, a separate bathroom, a bathroom en suite, a living area and a separate kitchen.

In addition, there is a covered, enclosed terrace that functions as a conservatory, as well as an open terrace facing south. The spectacular flat roof terrace offers breathtaking views of the bay of Alcudia.

A separate garage is also available.

The house is in need of slight renovation and was previously used purely as a vacation property. The plot is easy to maintain.

All information is correct to the best of our knowledge. Errors and prior sale excepted. This prospectus is purely for information purposes. Only the notarized deed of sale is legally binding.