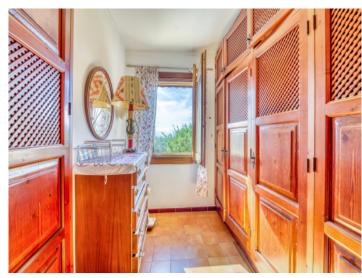

### Описание объекта:

This house was built in the 70s and officially has 90 square meters of living space spread over 2 double bedrooms, a single bedroom, a separate bathroom, a bathroom en suite, a living area and a separate kitchen.

In addition, there is a covered, enclosed terrace that functions as a conservatory, as well as an open terrace facing south. The spectacular flat roof terrace offers breathtaking views of the bay of Alcudia.

A separate garage is also available.

The house is in need of slight renovation and was previously used purely as a vacation property. The plot is easy to maintain.

All information is correct to the best of our knowledge. Errors and prior sale excepted. This prospectus is purely for information purposes. Only the notarized deed of sale is legally binding.