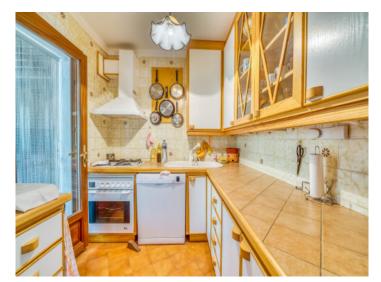

### Описание объекта:

This house was built in the 70s and officially has 90 square meters of living space spread over 2 double bedrooms, a single bedroom, a separate bathroom, a bathroom en suite, a living area and a separate kitchen.