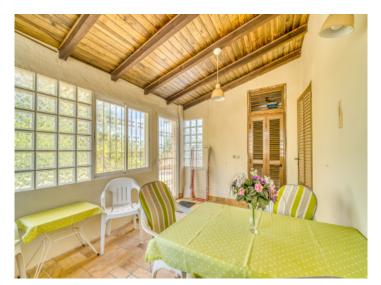

### Описание объекта:

This house was built in the 70s and officially has 90 square meters of living space spread over 2 double bedrooms, a single bedroom, a separate bathroom, a bathroom en suite, a living area and a separate kitchen.

In addition, there is a covered, enclosed terrace that functions as a conservatory, as well as an open terrace facing south. The spectacular flat roof terrace offers breathtaking views of the bay of Alcudia.