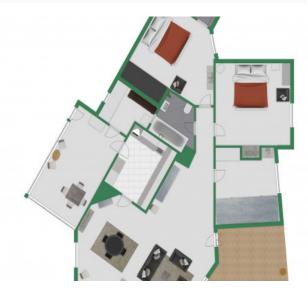

### Описание объекта:

This house was built in the 70s and officially has 90 square meters of living space spread over 2 double bedrooms, a single bedroom, a separate bathroom, a bathroom en suite, a living area and a separate kitchen.