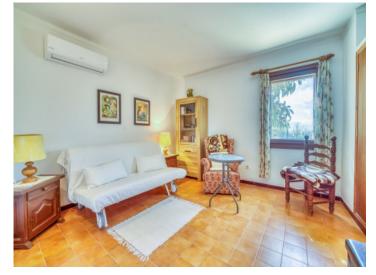

### Описание объекта:

This house was built in the 70s and officially has 90 square meters of living space spread over 2 double bedrooms, a single bedroom, a separate bathroom, a bathroom en suite, a living area and a separate kitchen.

In addition, there is a covered, enclosed terrace that functions as a conservatory, as well as an open terrace facing south. The spectacular flat roof terrace offers breathtaking views of the bay of Alcudia.