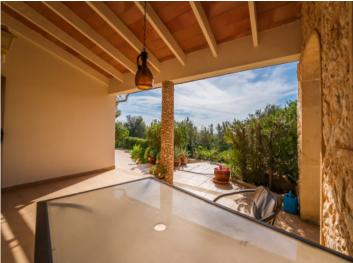

In addition, there is a covered, enclosed terrace that functions as a conservatory, as well as an open terrace facing south. The spectacular flat roof terrace offers breathtaking views of the bay of Alcudia.