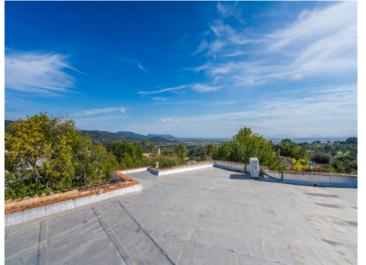

In addition, there is a covered, enclosed terrace that functions as a conservatory, as well as an open terrace facing south. The spectacular flat roof terrace offers breathtaking views of the bay of Alcudia.