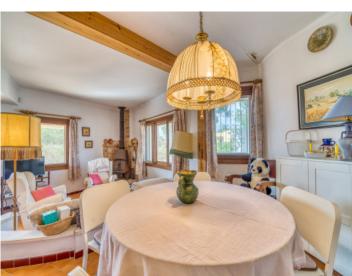

### Описание объекта:

This house was built in the 70s and officially has 90 square meters of living space spread over 2 double bedrooms, a single bedroom, a separate bathroom, a bathroom en suite, a living area and a separate kitchen.

In addition, there is a covered, enclosed terrace that functions as a conservatory, as well as an open terrace facing south. The spectacular flat roof terrace offers breathtaking views of the bay of Alcudia.