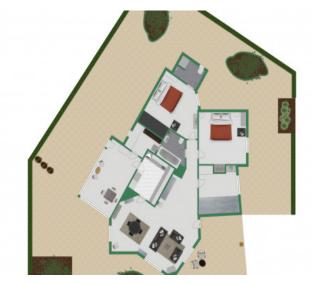

### Описание объекта:

This house was built in the 70s and officially has 90 square meters of living space spread over 2 double bedrooms, a single bedroom, a separate bathroom, a bathroom en suite, a living area and a separate kitchen.

In addition, there is a covered, enclosed terrace that functions as a conservatory, as well as an open terrace facing south. The spectacular flat roof terrace offers breathtaking views of the bay of Alcudia.

A separate garage is also available.

The house is in need of slight renovation and was previously used purely as a vacation property. The plot is easy to maintain.

All information is correct to the best of our knowledge. Errors and prior sale excepted. This prospectus is purely for information purposes. Only the notarized deed of sale is legally binding.