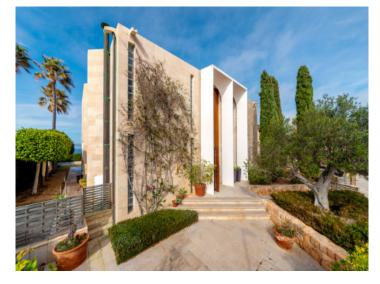

#### Описание объекта:

This very exceptional property enjoys the luxury of being located on the 1st sea line and overlooking the entire bay of Palma. It was constructed in the year 2.000 using only the highest-quality building materials.

The house stands on a prime plot of 1,000 sqm and has a living space of 675 sqm spread over 2 levels. On the ground floor are 3 bedrooms, 2 bathrooms, and a kitchen and living/dining area with fireplace. The master bedroom has a bathroom en suite and a very large dressing room. The upper floor houses a further spacious open living area with fireplace, a bedroom with dressing room and pre-installation for another bathroom, and a further semi-open bedroom which could be easily enclosed if required.