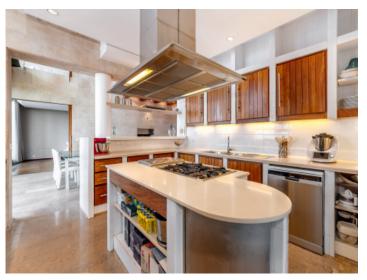

The house stands on a prime plot of 1,000 sqm and has a living space of 675 sqm spread over 2 levels. On the ground floor are 3 bedrooms, 2 bathrooms, and a kitchen and living/dining area with fireplace. The master bedroom has a bathroom en suite and a very large dressing room. The upper floor houses a further spacious open living area with fireplace, a bedroom with dressing room and pre-installation for another bathroom, and a further semi-open bedroom which could be easily enclosed if required.

Under the whole of the house is a cellar, a part of which is a garage with space for 3 cars.

Further features of this exceptional property include oil-fired central heating, air conditioning, a special stone floor and double glazed windows, and kitchen equipment and appliances are from Gaggenau. Located in the garden is a 15 x 4 m pool.