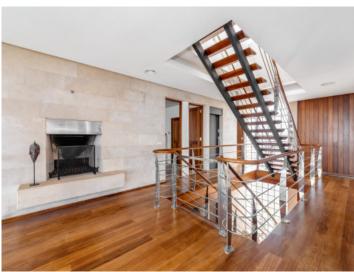

The house stands on a prime plot of 1,000 sqm and has a living space of 675 sqm spread over 2 levels. On the ground floor are 3 bedrooms, 2 bathrooms, and a kitchen and living/dining area with fireplace. The master bedroom has a bathroom en suite and a very large dressing room. The upper floor houses a further spacious open living area with fireplace, a bedroom with dressing room and pre-installation for another bathroom, and a further semi-open bedroom which could be easily enclosed if required.