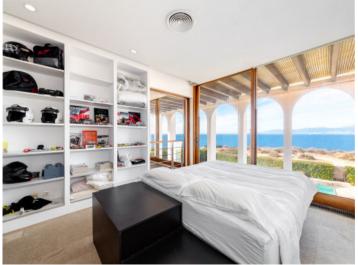

The house stands on a prime plot of 1,000 sqm and has a living space of 675 sqm spread over 2 levels. On the ground floor are 3 bedrooms, 2 bathrooms, and a kitchen and living/dining area with fireplace. The master bedroom has a bathroom en suite and a very large dressing room. The upper floor houses a further spacious open living area with fireplace, a bedroom with dressing room and pre-installation for another bathroom, and a further semi-open bedroom which could be easily enclosed if required.