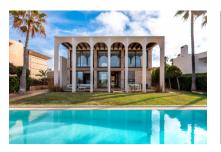

# Elegant villa on the first line of the sea in Son Veri Nou with views over the bay of Palma

| жилая площадь:<br>участок:<br>спальни:<br>санузел: | 657 m <sup>2</sup><br>2.000 m <sup>2</sup><br>5<br>3 | бассейн:<br>Энергетическая<br>сертификация: | ✓<br>e     |
|----------------------------------------------------|------------------------------------------------------|---------------------------------------------|------------|
| вид на море:                                       | $\checkmark$                                         | rental цена*:                               | € 15.000,- |

#### Описание объекта:

This very exceptional property enjoys the luxury of being located on the 1st sea line and overlooking the entire bay of Palma. It was constructed in the year 2.000 using only the highest-quality building materials.

Under the whole of the house is a cellar, a part of which is a garage with space for 3 cars.

Further features of this exceptional property include oil-fired central heating, air conditioning, a special stone floor and double glazed windows, and kitchen equipment and appliances are from Gaggenau. Located in the garden is a 15 x 4 m pool.