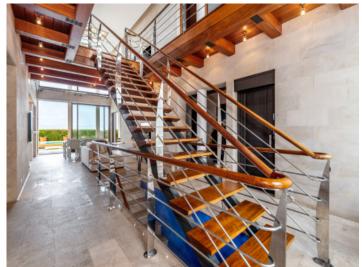

The house stands on a prime plot of 1,000 sqm and has a living space of 675 sqm spread over 2 levels. On the ground floor are 3 bedrooms, 2 bathrooms, and a kitchen and living/dining area with fireplace. The master bedroom has a bathroom en suite and a very large dressing room. The upper floor houses a further spacious open living area with fireplace, a bedroom with dressing room and pre-installation for another bathroom, and a further semi-open bedroom which could be easily enclosed if required.