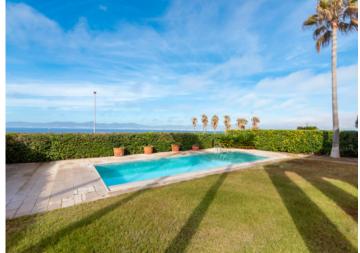

Under the whole of the house is a cellar, a part of which is a garage with space for 3 cars.

Further features of this exceptional property include oil-fired central heating, air conditioning, a special stone floor and double glazed windows, and kitchen equipment and appliances are from Gaggenau. Located in the garden is a 15 x 4 m pool.

#### Месторасположения и окрестности:

Son Veri Nou is situated at the eastern end of the bay of Palma.

It is a quiet residential village which consists mainly of villas. You find it on a rocky coast, it has a good infrastructure and within 15 minutes you can reach the airport and the beautiful city of Palma.