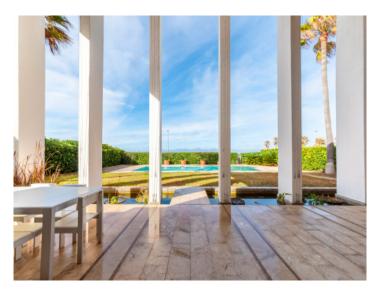

The house stands on a prime plot of 1,000 sqm and has a living space of 675 sqm spread over 2 levels. On the ground floor are 3 bedrooms, 2 bathrooms, and a kitchen and living/dining area with fireplace. The master bedroom has a bathroom en suite and a very large dressing room. The upper floor houses a further spacious open living area with fireplace, a bedroom with dressing room and pre-installation for another bathroom, and a further semi-open bedroom which could be easily enclosed if required.

Under the whole of the house is a cellar, a part of which is a garage with space for 3 cars.

Further features of this exceptional property include oil-fired central heating, air conditioning, a special stone floor and double glazed windows, and kitchen equipment and appliances are from Gaggenau. Located in the garden is a 15 x 4 m pool.