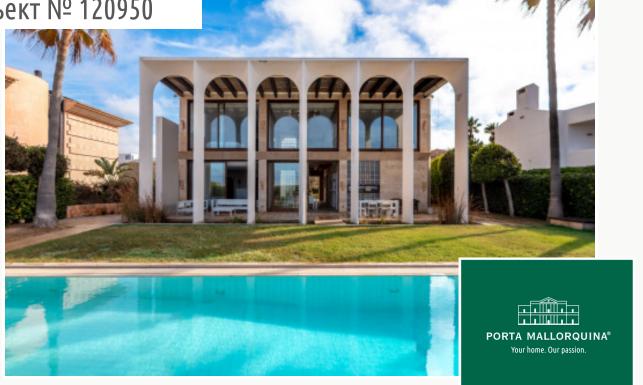

# Elegant villa on the first line of the sea in Son Veri Nou with views over the bay of Palma

| жилая площадь:<br>участок:<br>спальни:<br>санузел: | 657 m <sup>2</sup><br>2.000 m <sup>2</sup><br>5<br>3 | бассейн:<br>Энергетическая<br>сертификация: | ✓<br>e     |
|----------------------------------------------------|------------------------------------------------------|---------------------------------------------|------------|
| вид на море:                                       | $\checkmark$                                         | rental цена*:                               | € 15.000,- |

## Son Veri Nou Объект № 120950

PORTA MALLORQUINA<sup>®</sup> Your home. Our passion.

#### Описание объекта:

This very exceptional property enjoys the luxury of being located on the 1st sea line and overlooking the entire bay of Palma. It was constructed in the year 2.000 using only the highest-quality building materials.

The house stands on a prime plot of 1,000 sqm and has a living space of 675 sqm spread over 2 levels. On the ground floor are 3 bedrooms, 2 bathrooms, and a kitchen and living/dining area with fireplace. The master bedroom has a bathroom en suite and a very large dressing room. The upper floor houses a further spacious open living area with fireplace, a bedroom with dressing room and pre-installation for another bathroom, and a further semi-open bedroom which could be easily enclosed if required.

Under the whole of the house is a cellar, a part of which is a garage with space for 3 cars.

Further features of this exceptional property include oil-fired central heating, air conditioning, a special stone floor and double glazed windows, and kitchen equipment and appliances are from Gaggenau. Located in the garden is a 15 x 4 m pool.