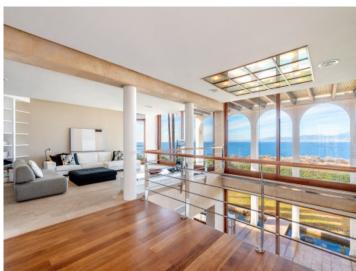

#### Описание объекта:

This very exceptional property enjoys the luxury of being located on the 1st sea line and overlooking the entire bay of Palma. It was constructed in the year 2.000 using only the highest-quality building materials.

The house stands on a prime plot of 1,000 sqm and has a living space of 675 sqm spread over 2 levels. On the ground floor are 3 bedrooms, 2 bathrooms, and a kitchen and living/dining area with fireplace. The master bedroom has a bathroom en suite and a very large dressing room. The upper floor houses a further spacious open living area with fireplace, a bedroom with dressing room and pre-installation for another bathroom, and a further semi-open bedroom which could be easily enclosed if required.