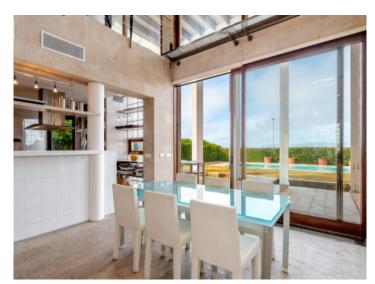

The house stands on a prime plot of 1,000 sqm and has a living space of 675 sqm spread over 2 levels. On the ground floor are 3 bedrooms, 2 bathrooms, and a kitchen and living/dining area with fireplace. The master bedroom has a bathroom en suite and a very large dressing room. The upper floor houses a further spacious open living area with fireplace, a bedroom with dressing room and pre-installation for another bathroom, and a further semi-open bedroom which could be easily enclosed if required.