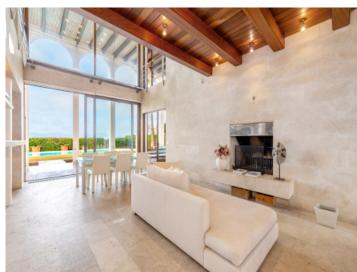

#### Описание объекта:

This very exceptional property enjoys the luxury of being located on the 1st sea line and overlooking the entire bay of Palma. It was constructed in the year 2.000 using only the highest-quality building materials.

The house stands on a prime plot of 1,000 sqm and has a living space of 675 sqm spread over 2 levels. On the ground floor are 3 bedrooms, 2 bathrooms, and a kitchen and living/dining area with fireplace. The master bedroom has a bathroom en suite and a very large dressing room. The upper floor houses a further spacious open living area with fireplace, a bedroom with dressing room and pre-installation for another bathroom, and a further semi-open bedroom which could be easily enclosed if required.

Under the whole of the house is a cellar, a part of which is a garage with space for 3 cars.

Further features of this exceptional property include oil-fired central heating, air conditioning, a special stone floor and double glazed windows, and kitchen equipment and appliances are from Gaggenau. Located in the garden is a 15 x 4 m pool.