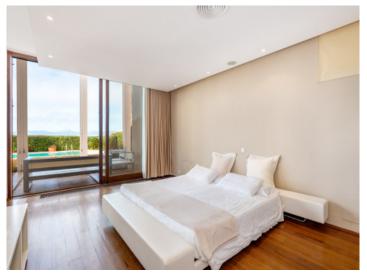

The house stands on a prime plot of 1,000 sqm and has a living space of 675 sqm spread over 2 levels. On the ground floor are 3 bedrooms, 2 bathrooms, and a kitchen and living/dining area with fireplace. The master bedroom has a bathroom en suite and a very large dressing room. The upper floor houses a further spacious open living area with fireplace, a bedroom with dressing room and pre-installation for another bathroom, and a further semi-open bedroom which could be easily enclosed if required.