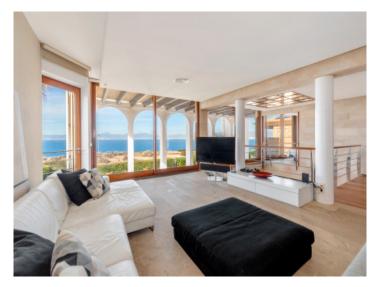

#### Описание объекта:

This very exceptional property enjoys the luxury of being located on the 1st sea line and overlooking the entire bay of Palma. It was constructed in the year 2.000 using only the highest-quality building materials.

The house stands on a prime plot of 1,000 sqm and has a living space of 675 sqm spread over 2 levels. On the ground floor are 3 bedrooms, 2 bathrooms, and a kitchen and living/dining area with fireplace. The master bedroom has a bathroom en suite and a very large dressing room. The upper floor houses a further spacious open living area with fireplace, a bedroom with dressing room and pre-installation for another bathroom, and a further semi-open bedroom which could be easily enclosed if required.