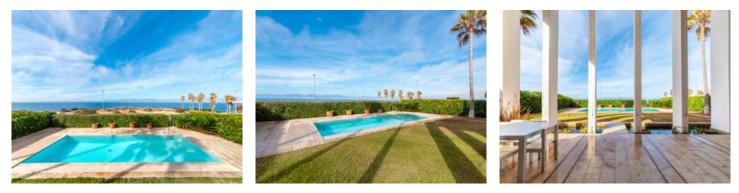

Under the whole of the house is a cellar, a part of which is a garage with space for 3 cars.

Further features of this exceptional property include oil-fired central heating, air conditioning, a special stone floor and double glazed windows, and kitchen equipment and appliances are from Gaggenau. Located in the garden is a 15 x 4 m pool.

#### Месторасположения и окрестности:

Son Veri Nou is situated at the eastern end of the bay of Palma.

It is a quiet residential village which consists mainly of villas. You find it on a rocky coast, it has a good infrastructure and within 15 minutes you can reach the airport and the beautiful city of Palma.