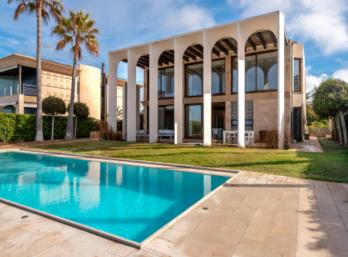

#### Описание объекта:

This very exceptional property enjoys the luxury of being located on the 1st sea line and overlooking the entire bay of Palma. It was constructed in the year 2.000 using only the highest-quality building materials.

Under the whole of the house is a cellar, a part of which is a garage with space for 3 cars.

Further features of this exceptional property include oil-fired central heating, air conditioning, a special stone floor and double glazed windows, and kitchen equipment and appliances are from Gaggenau. Located in the garden is a 15 x 4 m pool.