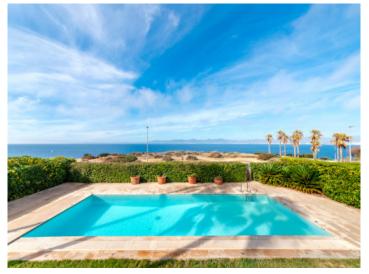

#### Описание объекта:

This very exceptional property enjoys the luxury of being located on the 1st sea line and overlooking the entire bay of Palma. It was constructed in the year 2.000 using only the highest-quality building materials.

Under the whole of the house is a cellar, a part of which is a garage with space for 3 cars.

Further features of this exceptional property include oil-fired central heating, air conditioning, a special stone floor and double glazed windows, and kitchen equipment and appliances are from Gaggenau. Located in the garden is a 15 x 4 m pool.

#### Месторасположения и окрестности:

Son Veri Nou is situated at the eastern end of the bay of Palma.

It is a quiet residential village which consists mainly of villas. You find it on a rocky coast, it has a good infrastructure and within 15 minutes you can reach the airport and the beautiful city of Palma.