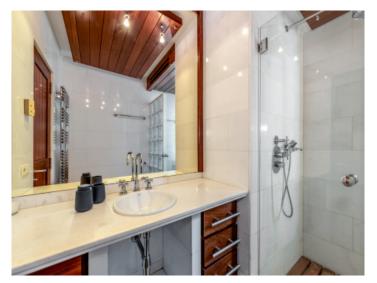

The house stands on a prime plot of 1,000 sqm and has a living space of 675 sqm spread over 2 levels. On the ground floor are 3 bedrooms, 2 bathrooms, and a kitchen and living/dining area with fireplace. The master bedroom has a bathroom en suite and a very large dressing room. The upper floor houses a further spacious open living area with fireplace, a bedroom with dressing room and pre-installation for another bathroom, and a further semi-open bedroom which could be easily enclosed if required.