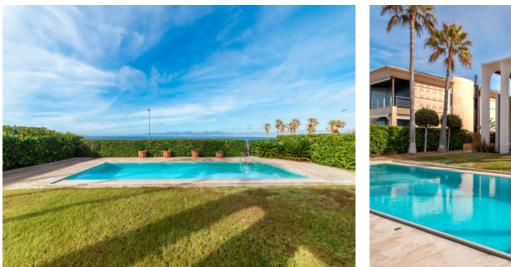

Under the whole of the house is a cellar, a part of which is a garage with space for 3 cars.

Further features of this exceptional property include oil-fired central heating, air conditioning, a special stone floor and double glazed windows, and kitchen equipment and appliances are from Gaggenau. Located in the garden is a 15 x 4 m pool.

#### Месторасположения и окрестности:

Son Veri Nou is situated at the eastern end of the bay of Palma.

It is a quiet residential village which consists mainly of villas. You find it on a rocky coast, it has a good infrastructure and within 15 minutes you can reach the airport and the beautiful city of Palma.