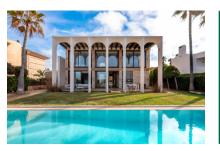

#### Описание объекта:

This very exceptional property enjoys the luxury of being located on the 1st sea line and overlooking the entire bay of Palma. It was constructed in the year 2.000 using only the highest-quality building materials.

The house stands on a prime plot of 1,000 sqm and has a living space of 675 sqm spread over 2 levels. On the ground floor are 3 bedrooms, 2 bathrooms, and a kitchen and living/dining area with fireplace. The master bedroom has a bathroom en suite and a very large dressing room. The upper floor houses a further spacious open living area with fireplace, a bedroom with dressing room and pre-installation for another bathroom, and a further semi-open bedroom which could be easily enclosed if required.

Under the whole of the house is a cellar, a part of which is a garage with space for 3 cars.

Further features of this exceptional property include oil-fired central heating, air conditioning, a special stone floor and double glazed windows, and kitchen equipment and appliances are from Gaggenau. Located in the garden is a 15 x 4 m pool.