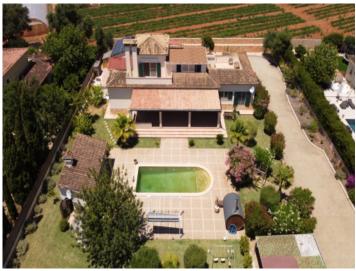

#### Описание объекта:

Discover your new oasis of tranquillity in Sa Planera, with this impressive finca-style villa which was renovated and modernized in 2022.

With 294 sqm of living space, including 5 bedrooms, it offers ample space for the whole family.

On the 250 sqm ground floor is a new, fully-equipped fitted kitchen with adjoining dining room with fireplace, a large, bright living room, 3 bedrooms and a bathroom.

With 44 sqm the upper level houses 2 further bedrooms, a bathroom and access to the terrace from where breathtaking views of the Tramuntana mountain range can be enjoyed.