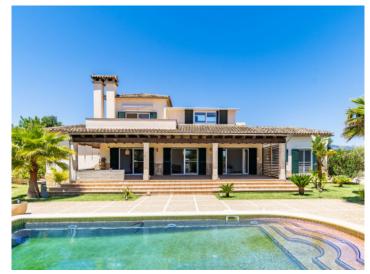

#### Описание объекта:

Discover your new oasis of tranquillity in Sa Planera, with this impressive finca-style villa which was renovated and modernized in 2022.

With 294 sqm of living space, including 5 bedrooms, it offers ample space for the whole family.

On the 250 sqm ground floor is a new, fully-equipped fitted kitchen with adjoining dining room with fireplace, a large, bright living room, 3 bedrooms and a bathroom.

With 44 sqm the upper level houses 2 further bedrooms, a bathroom and access to the terrace from where breathtaking views of the Tramuntana mountain range can be enjoyed.

The beautiful Mediterranean-style garden with pool, covered terrace, outdoor sauna and outdoor kitchen invites you to relax and enjoy the Mediterranean way of life..

This villa is perfect for anyone looking for a retreat in an absolutely peaceful location close to Palma.