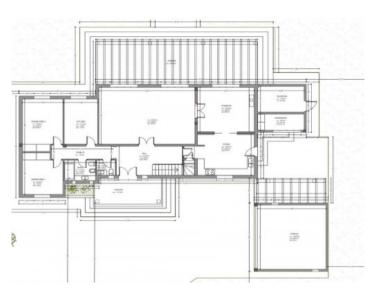

On the 250 sqm ground floor is a new, fully-equipped fitted kitchen with adjoining dining room with fireplace, a large, bright living room, 3 bedrooms and a bathroom.

With 44 sqm the upper level houses 2 further bedrooms, a bathroom and access to the terrace from where breathtaking views of the Tramuntana mountain range can be enjoyed.