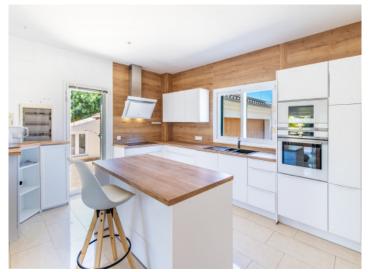

On the 250 sqm ground floor is a new, fully-equipped fitted kitchen with adjoining dining room with fireplace, a large, bright living room, 3 bedrooms and a bathroom.

With 44 sqm the upper level houses 2 further bedrooms, a bathroom and access to the terrace from where breathtaking views of the Tramuntana mountain range can be enjoyed.