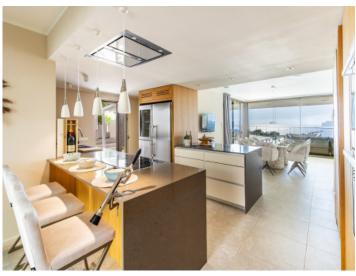

The spacious living areas are equipped with high-quality materials and stylish accents, providing the perfect setting for unforgettable moments. The open floor plan allows for a seamless flow between the different areas, while the luxurious furnishings and tasteful decor guarantee the highest level of comfort.

The villa features 5 elegant bedrooms, each with its own bathroom, a custom American kitchen with an adjoining open living room, a sauna and fitness area with a bathroom and cold plunge pool, a guest toilet, a laundry room, numerous storage rooms, and a double garage.